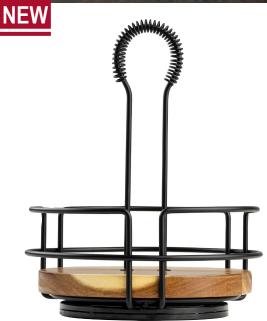

## ROTATING

### TABLETOP CADDY

Upgrade your tabletop with this modern rotating tabletop caddy. This caddy provides the convenience to be able to reach all condiments easily from the center of the table.

- Acacia wood and black powder coated steel
  To select the diameter that's right for you, place items on the diagram shown on the following page

|    | Item #  | Description                                                    | Min Order |
|----|---------|----------------------------------------------------------------|-----------|
| a. | 12267 ► | Round Rotating Tabletop Caddy 7½" dia x 10½",<br>Wood (Acacia) | 1 ea      |