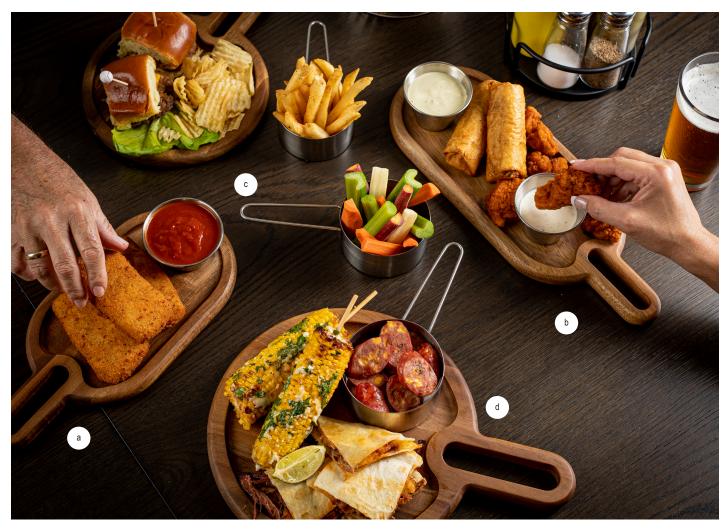

### ACACIA COLLECTION™ C SNACK & SERVING TRAYS

a

b.

C.

d.

Add a touch of rustic charm to your table with our handcrafted serving trays. Ideal for any occasion, these versatile pieces are perfect for serving meals, snacks, or beverages in style.

- Acacia wood construction
- Prior to using, hand wash your item and protect it with a light coating of mineral oil
- · Conveniently packaged for cash & carry