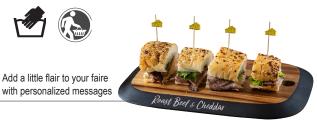

### ACACIA COLLECTION™ C SNACK & SERVING TRAYS

a

b.

C.

d.

Add a touch of rustic charm to your table with our handcrafted serving trays. Ideal for any occasion, these versatile pieces are perfect for serving meals, snacks, or beverages in style.

- Acacia wood construction
- Prior to using, hand wash your item and protect it with a light coating of mineral oil
- · Conveniently packaged for cash & carry