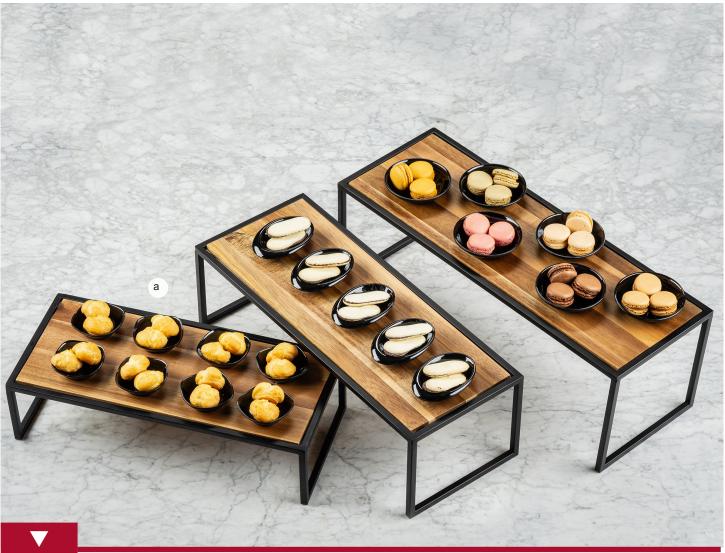

# **RECTANGULAR, SQUARE & ROUND** RISERS

Our riser collections can play a supporting role in any buffet line, catering event, or tablescape with ease and versatility. Dual tone of materials offer a neutral but modern presentation.

- Available in two styles: square and rectangular
   Black Powder Coated Steel and Acacia Wood
- Set of three risers nest together for easy storage
- Hand wash only

| Item #  | Description                                                                      | Min<br>Order                                                                                                                                                                                                                                                                                 |
|---------|----------------------------------------------------------------------------------|----------------------------------------------------------------------------------------------------------------------------------------------------------------------------------------------------------------------------------------------------------------------------------------------|
|         | SERS – ACACIA & BLACK POWDER COATED STEEL                                        |                                                                                                                                                                                                                                                                                              |
| 12261 🕨 | Rectangular Risers 22 x 8 x 8",<br>Combo: Acacia & Powder Coated Steel, Set of 3 | 1 set                                                                                                                                                                                                                                                                                        |
| 12262 🕨 | Square Risers 10¼ x 10¼ x 8",<br>Combo: Acacia & Powder Coated Steel, Set of 3   | 1 set                                                                                                                                                                                                                                                                                        |
| 12503 🕨 | Round Risers 10 x 10 x 8",<br>Combo: Acacia & Powder Coated Steel, Set of 3      | 1 set                                                                                                                                                                                                                                                                                        |
|         | 12262 ►                                                                          | RISERS – ACACIA & BLACK POWDER COATED         12261       Rectangular Risers 22 x 8 x 8",<br>Combo: Acacia & Powder Coated Steel, Set of 3         12262       Square Risers 10¼ x 10¼ x 8",<br>Combo: Acacia & Powder Coated Steel, Set of 3         12263       Round Risers 10 x 10 x 8", |