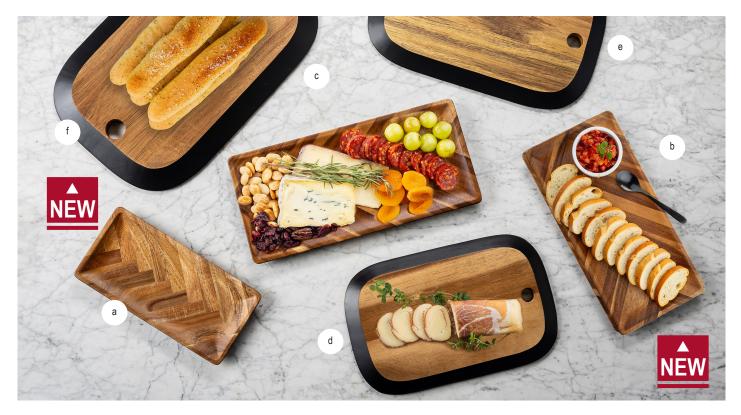

### ACACIA COLLECTION™ C SNACK & SERVING TRAYS

a

b.

C.

d.

Add a touch of rustic charm to your table with our handcrafted serving trays. Ideal for any occasion, these versatile pieces are perfect for serving meals, snacks, or beverages in style.

- Acacia wood construction
- Prior to using, hand wash your item and protect it with a light coating of mineral oil
- · Conveniently packaged for cash & carry