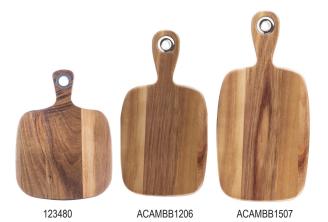

### ACACIA COLLECTION<sup>™</sup> BOARDS

- Bring rustic charm to your table setting with these handcrafted serving pieces
- Choose from a wide range of boards all made from attractive natural wood
- Prior to using, hand wash your item and protect it with a light coating of mineral oil

| Item #                     | Description                                               | Min Order   |  |
|----------------------------|-----------------------------------------------------------|-------------|--|
|                            | ACACIA COLLECTION™ BOARDS–ACACIA<br>BRUSHED NICKEL EYELET | A WOOD WITH |  |
| ACAMR1606                  | 14 x 6⅓ x 5⁄₅" (1¼" Handles)                              | 1 ea        |  |
| ACAMR2007                  | 17 x 7 x 5⁄8" (11⁄4" Handles)                             | 1 ea        |  |
|                            | RECTANGULAR DISPLAY BOARDS, NICKE<br>HANDLES              | L PLATED    |  |
| 123480                     | 5¾ x 6 x 5⁄8" (21⁄4" Handle)                              | 1 ea        |  |
| ACAMBB1206                 | 8 x 6¼ x 5‰" (4" Handle)                                  | 1 ea        |  |
| ACAMBB1507                 | 10½ x 7¼ x 5⁄8" (4½" Handle)                              | 1 ea        |  |
|                            | ACACIA COLLECTION™ BOARDS-ACACIA WOOD*                    |             |  |
| RECTANGULAR SERVING BOARDS |                                                           |             |  |
| 11291                      | 12 x 8 x ¾"                                               | 1 ea        |  |
| 11294                      | 13¾ x 9½ x ¾"                                             | 1 ea        |  |
| 11295                      | 18 x 12 x ¾"                                              | 1 ea        |  |
|                            | SERVING BREAD BOARDS WITH HANDLES                         |             |  |
| 10508                      | 9¼ x 7¾ (3¾" Handle)                                      | 1 ea        |  |
| 11296**                    | 14 x 9 x ¾"                                               | 1 ea        |  |
| 11297**                    | 16 x 10 x ¾"                                              | 1 ea        |  |
|                            | ROUND & OVAL SERVING BREAD BOARD                          | S           |  |
| 11298**                    | 9" dia x ¾"                                               | 1 ea        |  |
| 11299**                    | 12" dia x ¾"                                              | 1 ea        |  |
| 11300**                    | 16 x 8 x ¾"                                               | 1 ea        |  |
| 11301**                    | 20 x 8 x ¾"                                               | 1 ea        |  |
|                            | SERVING PADDLE BOARDS                                     |             |  |
| 11292                      | 20 x 6 x 5⁄8"                                             | 1 ea        |  |
| 11293                      | 22 x 8 x ¾"                                               | 1 ea        |  |
|                            | *Horvested from nature: no two niceses are the same       |             |  |