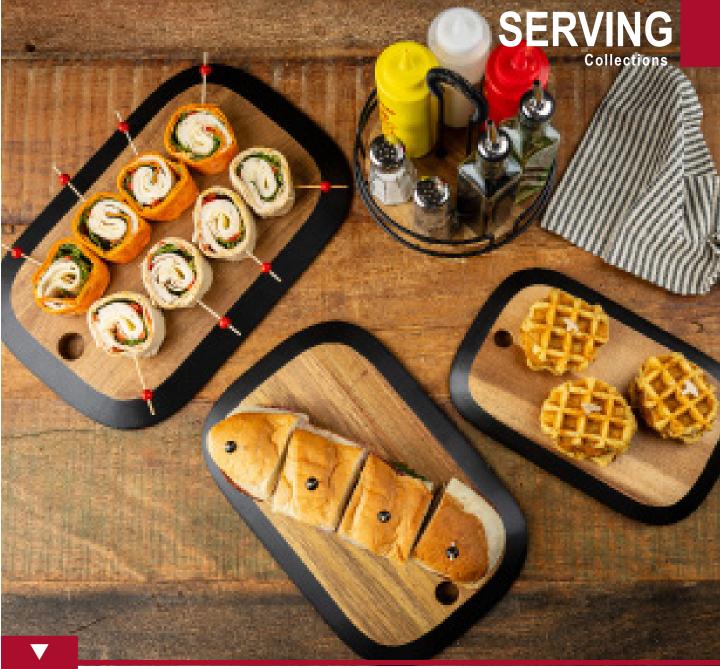

### **ACACIA COLLECTION™** SERVING BOARD W/BLACK EDGE

Bring rustic charm to your table setting with these acacia boards with black edges. These boards are perfect for serving your appetizers, entrees, desserts, and more.

- · Black edge can be written on with chalk markers
- · Conveniently packed for cash & carry

|    | Item #  | Description                    | Min Order |
|----|---------|--------------------------------|-----------|
|    |         | RECTANGULAR SERVING BOARD W/ B | LACK EDGE |
| d. | 12574 🕨 | 12 x 7¾ x ¾"                   | 1 ea      |
| e. | 12575 🕨 | 14 x 9 x ¾"                    | 1 ea      |
| f. | 12576 🕨 | 16 x 10½ x ¾"                  | 1 ea      |