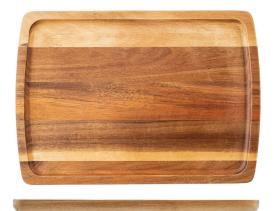

### **ACACIA COLLECTION™** SERVING BOARD W/BLACK EDGE

Bring rustic charm to your table setting with these acacia boards with black edges. These boards are perfect for serving your appetizers, entrees, desserts, and more.

- · Black edge can be written on with chalk markers
- · Conveniently packed for cash & carry

|    | Item #  | Description                    | Min Order |
|----|---------|--------------------------------|-----------|
|    |         | RECTANGULAR SERVING BOARD W/ B | LACK EDGE |
| d. | 12574 🕨 | 12 x 7¾ x ¾"                   | 1 ea      |
| e. | 12575 🕨 | 14 x 9 x ¾"                    | 1 ea      |
| f. | 12576 🕨 | 16 x 10½ x ¾"                  | 1 ea      |