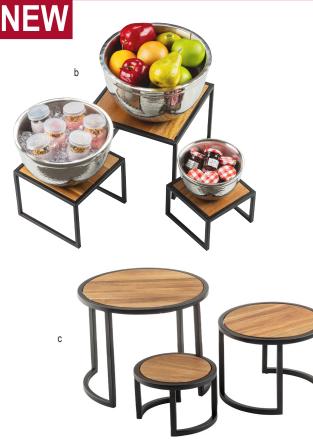

# **RECTANGULAR, SQUARE & ROUND** RISERS

Our riser collections can play a supporting role in any buffet line, catering event, or tablescape with ease and versatility. Dual tone of materials offer a neutral but modern presentation.

- Available in two styles: square and rectangular
   Black Powder Coated Steel and Acacia Wood
- Set of three risers nest together for easy storage
- Hand wash only

| Item #  | Description                                                                      | Min<br>Order                                                                                                                                                                                                                                                                                 |
|---------|----------------------------------------------------------------------------------|----------------------------------------------------------------------------------------------------------------------------------------------------------------------------------------------------------------------------------------------------------------------------------------------|
|         | SERS – ACACIA & BLACK POWDER COATED STEEL                                        |                                                                                                                                                                                                                                                                                              |
| 12261 🕨 | Rectangular Risers 22 x 8 x 8",<br>Combo: Acacia & Powder Coated Steel, Set of 3 | 1 set                                                                                                                                                                                                                                                                                        |
| 12262 🕨 | Square Risers 10¼ x 10¼ x 8",<br>Combo: Acacia & Powder Coated Steel, Set of 3   | 1 set                                                                                                                                                                                                                                                                                        |
| 12503 🕨 | Round Risers 10 x 10 x 8",<br>Combo: Acacia & Powder Coated Steel, Set of 3      | 1 set                                                                                                                                                                                                                                                                                        |
|         | 12262 ►                                                                          | RISERS – ACACIA & BLACK POWDER COATED         12261       Rectangular Risers 22 x 8 x 8",<br>Combo: Acacia & Powder Coated Steel, Set of 3         12262       Square Risers 10¼ x 10¼ x 8",<br>Combo: Acacia & Powder Coated Steel, Set of 3         12263       Round Risers 10 x 10 x 8", |