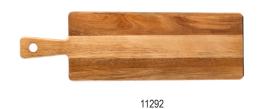

| Item #                     | Description                                               | Min Order   |  |
|----------------------------|-----------------------------------------------------------|-------------|--|
|                            | ACACIA COLLECTION™ BOARDS–ACACIA<br>BRUSHED NICKEL EYELET | A WOOD WITH |  |
| ACAMR1606                  | 14 x 6⅓ x 5⁄₅" (1¼" Handles)                              | 1 ea        |  |
| ACAMR2007                  | 17 x 7 x 5⁄8" (11⁄4" Handles)                             | 1 ea        |  |
|                            | RECTANGULAR DISPLAY BOARDS, NICKE<br>HANDLES              | L PLATED    |  |
| 123480                     | 5¾ x 6 x 5⁄8" (21⁄4" Handle)                              | 1 ea        |  |
| ACAMBB1206                 | 8 x 6¼ x 5‰" (4" Handle)                                  | 1 ea        |  |
| ACAMBB1507                 | 10½ x 7¼ x 5⁄8" (4½" Handle)                              | 1 ea        |  |
|                            | ACACIA COLLECTION™ BOARDS-ACACIA WOOD*                    |             |  |
| RECTANGULAR SERVING BOARDS |                                                           |             |  |
| 11291                      | 12 x 8 x ¾"                                               | 1 ea        |  |
| 11294                      | 13¾ x 9½ x ¾"                                             | 1 ea        |  |
| 11295                      | 18 x 12 x ¾"                                              | 1 ea        |  |
|                            | SERVING BREAD BOARDS WITH HANDLES                         |             |  |
| 10508                      | 9¼ x 7¾ (3¾" Handle)                                      | 1 ea        |  |
| 11296**                    | 14 x 9 x ¾"                                               | 1 ea        |  |
| 11297**                    | 16 x 10 x ¾"                                              | 1 ea        |  |
|                            | ROUND & OVAL SERVING BREAD BOARD                          | S           |  |
| 11298**                    | 9" dia x ¾"                                               | 1 ea        |  |
| 11299**                    | 12" dia x ¾"                                              | 1 ea        |  |
| 11300**                    | 16 x 8 x ¾"                                               | 1 ea        |  |
| 11301**                    | 20 x 8 x ¾"                                               | 1 ea        |  |
|                            | SERVING PADDLE BOARDS                                     |             |  |
| 11292                      | 20 x 6 x 5⁄8"                                             | 1 ea        |  |
| 11293                      | 22 x 8 x ¾"                                               | 1 ea        |  |
|                            | *Horvested from nature: no two niceses are the same       |             |  |

\*Harvested from nature; no two pieces are the same \*\*Variation amongst sizes +/- 1.2" Available as Cash & Carry