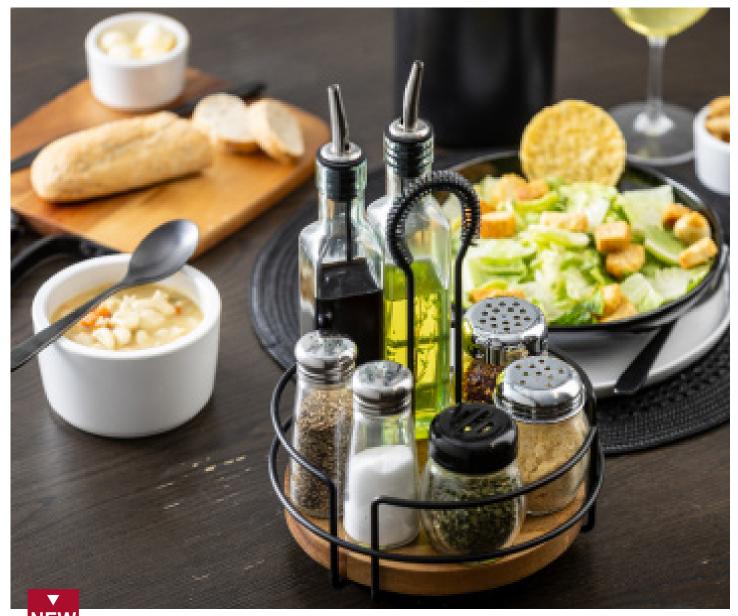

## ROTATING

### TABLETOP CADDY

Upgrade your tabletop with this modern rotating tabletop caddy. This caddy provides the convenience to be able to reach all condiments easily from the center of the table.

- Acacia wood and black powder coated steel
  To select the diameter that's right for you, place items on the diagram shown on the following page

|    | Item #  | Description                                                    | Min Order |
|----|---------|----------------------------------------------------------------|-----------|
| a. | 12267 ► | Round Rotating Tabletop Caddy 7½" dia x 10½",<br>Wood (Acacia) | 1 ea      |