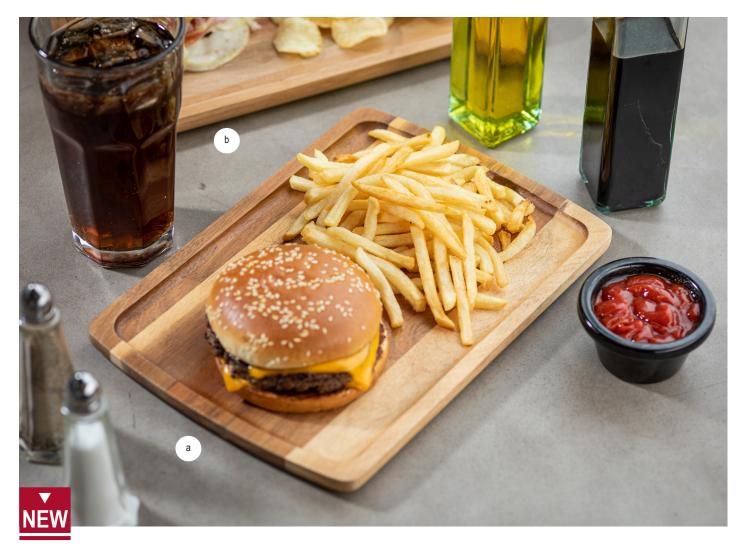

### **BOARD PLATES**

Experience a perfect blend of modern elegance and rustic charm with our Acacia Board Plates. These boards are perfect for serving your main entree or appetizer on.

- Prior to using, hand wash and protect with a light coating of mineral oil
- Conveniently packed for cash & carry