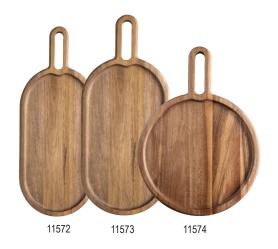

### ACACIA COLLECTION™ C SNACK & SERVING TRAYS

a

b.

C.

d.

Add a touch of rustic charm to your table with our handcrafted serving trays. Ideal for any occasion, these versatile pieces are perfect for serving meals, snacks, or beverages in style.

- Acacia wood construction
- Prior to using, hand wash your item and protect it with a light coating of mineral oil
- · Conveniently packaged for cash & carry