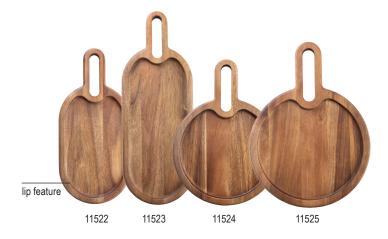

### ACACIA COLLECTION<sup>™</sup> BOARDS

- Bring rustic charm to your table setting with these handcrafted serving pieces
- Choose from a wide range of boards all made from attractive natural wood
- Prior to using, hand wash your item and protect it with a light coating of mineral oil

| Item #                     | Description                                               | Min Order   |  |
|----------------------------|-----------------------------------------------------------|-------------|--|
|                            | ACACIA COLLECTION™ BOARDS–ACACIA<br>BRUSHED NICKEL EYELET | A WOOD WITH |  |
| ACAMR1606                  | 14 x 6⅓ x 5⁄₅" (1¼" Handles)                              | 1 ea        |  |
| ACAMR2007                  | 17 x 7 x 5⁄8" (11⁄4" Handles)                             | 1 ea        |  |
|                            | RECTANGULAR DISPLAY BOARDS, NICKE<br>HANDLES              | L PLATED    |  |
| 123480                     | 5¾ x 6 x 5⁄8" (21⁄4" Handle)                              | 1 ea        |  |
| ACAMBB1206                 | 8 x 6¼ x 5‰" (4" Handle)                                  | 1 ea        |  |
| ACAMBB1507                 | 10½ x 7¼ x 5⁄8" (4½" Handle)                              | 1 ea        |  |
|                            | ACACIA COLLECTION™ BOARDS-ACACIA WOOD*                    |             |  |
| RECTANGULAR SERVING BOARDS |                                                           |             |  |
| 11291                      | 12 x 8 x ¾"                                               | 1 ea        |  |
| 11294                      | 13¾ x 9½ x ¾"                                             | 1 ea        |  |
| 11295                      | 18 x 12 x ¾"                                              | 1 ea        |  |
|                            | SERVING BREAD BOARDS WITH HANDLES                         |             |  |
| 10508                      | 9¼ x 7¾ (3¾" Handle)                                      | 1 ea        |  |
| 11296**                    | 14 x 9 x ¾"                                               | 1 ea        |  |
| 11297**                    | 16 x 10 x ¾"                                              | 1 ea        |  |
|                            | ROUND & OVAL SERVING BREAD BOARD                          | S           |  |
| 11298**                    | 9" dia x ¾"                                               | 1 ea        |  |
| 11299**                    | 12" dia x ¾"                                              | 1 ea        |  |
| 11300**                    | 16 x 8 x ¾"                                               | 1 ea        |  |
| 11301**                    | 20 x 8 x ¾"                                               | 1 ea        |  |
|                            | SERVING PADDLE BOARDS                                     |             |  |
| 11292                      | 20 x 6 x 5⁄8"                                             | 1 ea        |  |
| 11293                      | 22 x 8 x ¾"                                               | 1 ea        |  |
|                            | *Horvested from nature: no two niceses are the same       |             |  |

\*Harvested from nature; no two pieces are the same \*\*Variation amongst sizes +/- 1.2" Available as Cash & Carry