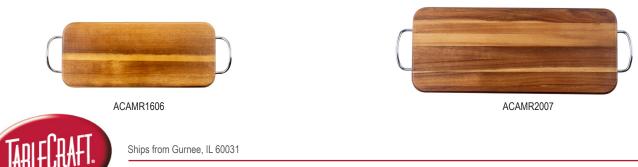

### ACACIA COLLECTION<sup>™</sup> BOARDS

- Bring rustic charm to your table setting with these handcrafted serving pieces
- Choose from a wide range of boards all made from attractive natural wood
- Prior to using, hand wash your item and protect it with a light coating of mineral oil

| Item #                     | Description                                               | Min Order   |  |
|----------------------------|-----------------------------------------------------------|-------------|--|
|                            | ACACIA COLLECTION™ BOARDS–ACACIA<br>BRUSHED NICKEL EYELET | A WOOD WITH |  |
| ACAMR1606                  | 14 x 6⅓ x 5⁄₅" (1¼" Handles)                              | 1 ea        |  |
| ACAMR2007                  | 17 x 7 x 5⁄8" (11⁄4" Handles)                             | 1 ea        |  |
|                            | RECTANGULAR DISPLAY BOARDS, NICKE<br>HANDLES              | L PLATED    |  |
| 123480                     | 5¾ x 6 x 5⁄8" (21⁄4" Handle)                              | 1 ea        |  |
| ACAMBB1206                 | 8 x 6¼ x 5‰" (4" Handle)                                  | 1 ea        |  |
| ACAMBB1507                 | 10½ x 7¼ x 5⁄8" (4½" Handle)                              | 1 ea        |  |
|                            | ACACIA COLLECTION™ BOARDS-ACACIA WOOD*                    |             |  |
| RECTANGULAR SERVING BOARDS |                                                           |             |  |
| 11291                      | 12 x 8 x ¾"                                               | 1 ea        |  |
| 11294                      | 13¾ x 9½ x ¾"                                             | 1 ea        |  |
| 11295                      | 18 x 12 x ¾"                                              | 1 ea        |  |
|                            | SERVING BREAD BOARDS WITH HANDLES                         |             |  |
| 10508                      | 9¼ x 7¾ (3¾" Handle)                                      | 1 ea        |  |
| 11296**                    | 14 x 9 x ¾"                                               | 1 ea        |  |
| 11297**                    | 16 x 10 x ¾"                                              | 1 ea        |  |
|                            | ROUND & OVAL SERVING BREAD BOARD                          | S           |  |
| 11298**                    | 9" dia x ¾"                                               | 1 ea        |  |
| 11299**                    | 12" dia x ¾"                                              | 1 ea        |  |
| 11300**                    | 16 x 8 x ¾"                                               | 1 ea        |  |
| 11301**                    | 20 x 8 x ¾"                                               | 1 ea        |  |
|                            | SERVING PADDLE BOARDS                                     |             |  |
| 11292                      | 20 x 6 x 5⁄8"                                             | 1 ea        |  |
| 11293                      | 22 x 8 x ¾"                                               | 1 ea        |  |
|                            | *Horvested from nature: no two niceses are the same       |             |  |