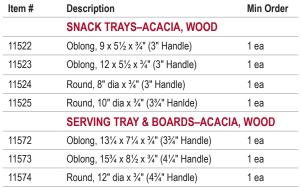

### ACACIA COLLECTION™ C SNACK & SERVING TRAYS

a

b.

C.

d.

Add a touch of rustic charm to your table with our handcrafted serving trays. Ideal for any occasion, these versatile pieces are perfect for serving meals, snacks, or beverages in style.

- Acacia wood construction
- Prior to using, hand wash your item and protect it with a light coating of mineral oil
- · Conveniently packaged for cash & carry