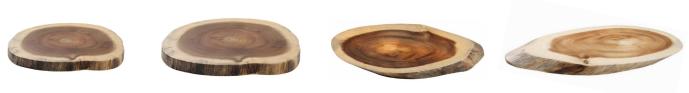

DLE BOARDS                                     |             |  |
| 11292                      | 20 x 6 x 5⁄8"                                             | 1 ea        |  |
| 11293                      | 22 x 8 x ¾"                                               | 1 ea        |  |
|                            | *Horvested from nature: no two niceses are the same       |             |  |

\*Harvested from nature; no two pieces are the same \*\*Variation amongst sizes +/- 1.2" Available as Cash & Carry

# RECTANGULAR SERVING BOARDS ACACIA COLLECTION\* Image: Constraint of the serving boards Image: Constraint of the serving boards 11291 11294 11295 SERVING BOARDS WITH HANDLES Image: Constraint of the serving boards Image: Constraint of the serving boards

### **ROUND & OVAL SERVING BOARDS**



### SERVING PADDLE BOARDS



### SERVING PADDLE BOARDS



World Headquarters: 801 Lakeside Drive, Gurnee, Illinois 60031 | p: 847.855.9000 | f: 847.855.9012 | Customer service: 800.323.8321 info@tablecraft.com | www.tablecraft.com | f facebook.com/tablecraft