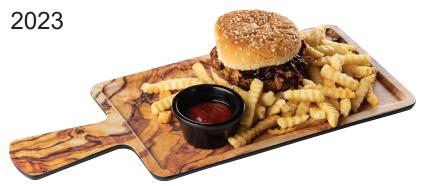

## MELAMINE OLIVE WOOD SERVING PADDLES

Our Melamine Olive Wood Decal Serving Paddles are perfect for serving indoors and outdoors due to their durability. Their olive wood decal gives a more casual but rustic look.

- · Olive wood decal
- Durable, lightweight melamine
- Easy to clean, dishwasher safe

Item #

a. b.

Description

|         | SERVING BOARDS-MELAMINE, OLIVE WOOD         | DECAL, BLACK |
|---------|---------------------------------------------|--------------|
| 11182 ► | Rectangular Paddle, 12 x 7" (4½" Handle)    | 1 ea         |
| 11183 ► | Round Paddle, 10" dia x 5/6" (33/4" Handle) | 1 ea         |
| 11184   | Round Paddle, 12" dia x %" (3¾" Handle)     | 1 ea         |