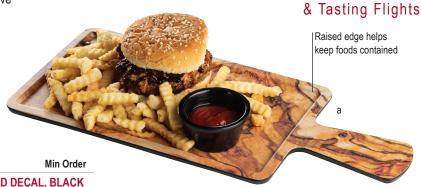

- · Olive wood decal
- Durable, lightweight melamine
- Easy to clean, dishwasher safe

Item #

a. b.

Description

|         | SERVING BOARDS-MELAMINE, OLIVE WOOD         | DECAL, BLACK |
|---------|---------------------------------------------|--------------|
| 11182 ► | Rectangular Paddle, 12 x 7" (4½" Handle)    | 1 ea         |
| 11183 ► | Round Paddle, 10" dia x 5/6" (33/4" Handle) | 1 ea         |
| 11184   | Round Paddle, 12" dia x %" (3¾" Handle)     | 1 ea         |

View a video on the benefits of our Melamine Olive Wood Serving Paddles!

**SERVING** 

Appetizers, Side Servers

Ships from Gurnee, IL 60031