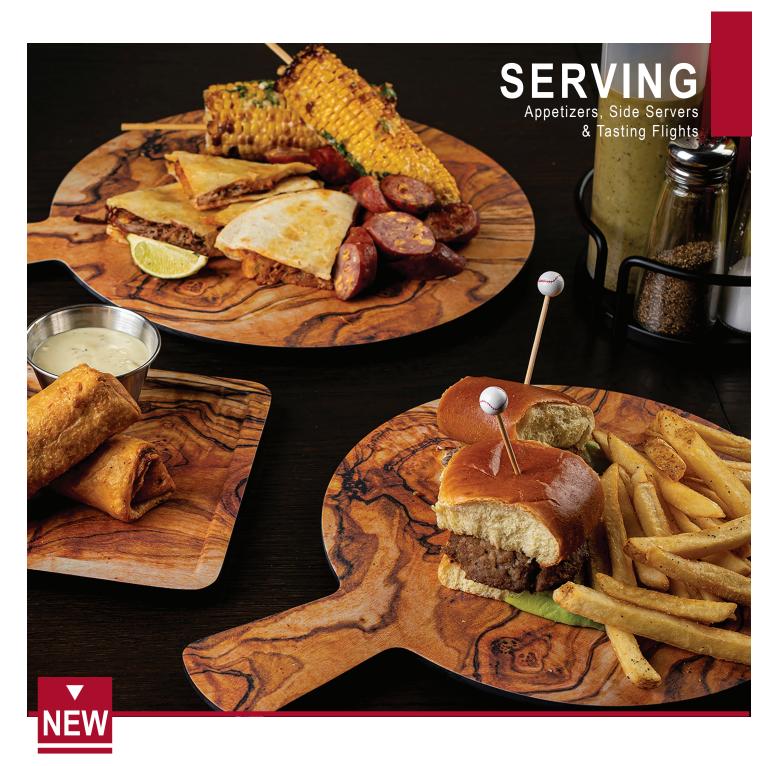

## MELAMINE OLIVE WOOD SERVING PADDLES

Our Melamine Olive Wood Decal Serving Paddles are perfect for serving indoors and outdoors due to their durability. Their olive wood decal gives a more casual but rustic look.

- · Olive wood decal
- Durable, lightweight melamine
- Easy to clean, dishwasher safe

Item #

a. b.

Description

|         | SERVING BOARDS-MELAMINE, OLIVE WOOD         | DECAL, BLACK |
|---------|---------------------------------------------|--------------|
| 11182 ► | Rectangular Paddle, 12 x 7" (4½" Handle)    | 1 ea         |
| 11183 ► | Round Paddle, 10" dia x 5/6" (33/4" Handle) | 1 ea         |
| 11184   | Round Paddle, 12" dia x %" (3¾" Handle)     | 1 ea         |

View a video on the benefits of our Melamine Olive Wood Serving Paddles!

**SERVING** 

Appetizers, Side Servers

Ships from Gurnee, IL 60031