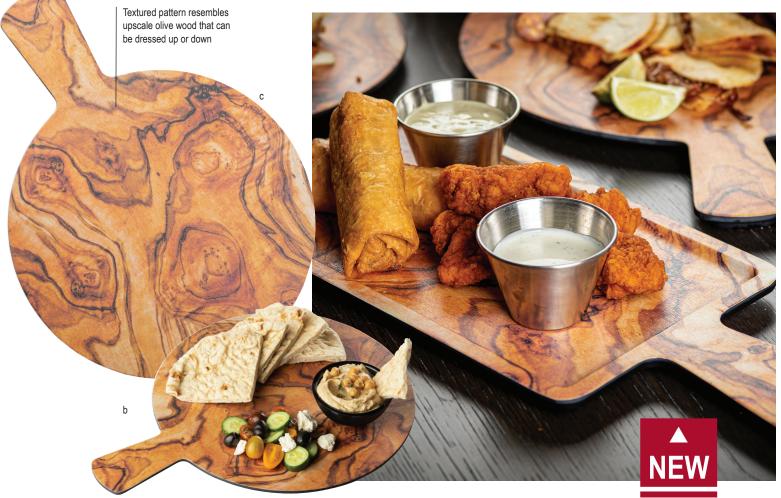

## MELAMINE OLIVE WOOD

## MELAMINE OLIVE WOOD SERVING PADDLES

Our Melamine Olive Wood Decal Serving Paddles are perfect for serving indoors and outdoors due to their durability. Their olive wood decal gives a more casual but rustic look.

- · Olive wood decal
- Durable, lightweight melamine
- Easy to clean, dishwasher safe

Item #

a. b.

Description

|         | SERVING BOARDS-MELAMINE, OLIVE WOOD         | DECAL, BLACK |
|---------|---------------------------------------------|--------------|
| 11182 ► | Rectangular Paddle, 12 x 7" (4½" Handle)    | 1 ea         |
| 11183 ► | Round Paddle, 10" dia x 5/6" (33/4" Handle) | 1 ea         |
| 11184   | Round Paddle, 12" dia x %" (3¾" Handle)     | 1 ea         |