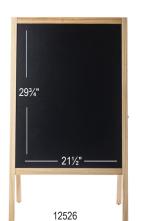

| ltem    | Description                                                                                     | Min Order |
|---------|-------------------------------------------------------------------------------------------------|-----------|
|         | A-FRAME BOARD FLOOR SIGN                                                                        |           |
| 12525 🕨 | Black 24 x 25 x 41", Wood (Painted)<br>21½ x 29¾ " Chalkboard                                   | 1 ea      |
| 12526 🕨 | 24 x 25 x 41", Wood<br>21½ x 29¾ " Chalkboard                                                   | 1 ea      |
|         | TABLETOP BOARD SIGN                                                                             |           |
| 12527 🕨 | Black 7 x $6\frac{1}{2}$ x $9\frac{1}{2}$ ", Wood (Painted),<br>7 x $4\frac{1}{2}$ " Chalkboard | 1 ea      |
| 12528 ► | 7 x 6½ x 9½", Wood,<br>7 x 4½" Chalkboard                                                       | 1 ea      |
|         | CHALKBOARD MARKERS                                                                              |           |
| 12529 🕨 | Assorted Chalk Markers, Pack of 4,<br>White, Blue, Green, & Red                                 | 1 ea      |