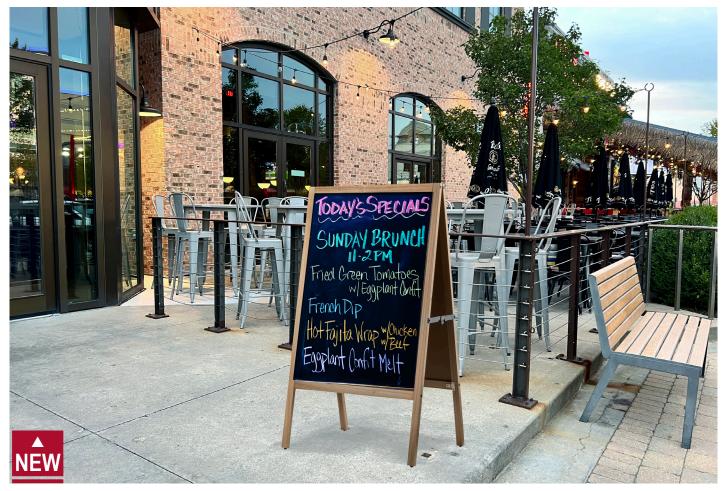

## **A-FRAME FLOOR & TABLETOP SIGNS**

Our versatile floor and tabletop signs are perfect for showcasing your weekly specials, event schedules, and important messages at your restaurant, bar, or event space. Designed for visibility and impact, these signs help you communicate effectively with your patrons.

- · Wood constructed frame
- Floor Signs are double sided and can be folded up for easy storage
- · Wipe chalkboard sign clean with a damp cloth
- Marker tips can be switched between rounded and chisel tip. Markers are for use on non-porous surfaces such as chalkboards, metal, glossy boards, LED boards, plastic, and glass.

| ltem    | Description                                                                                     | Min Order |
|---------|-------------------------------------------------------------------------------------------------|-----------|
|         | A-FRAME BOARD FLOOR SIGN                                                                        |           |
| 12525 🕨 | Black 24 x 25 x 41", Wood (Painted)<br>21½ x 29¾ " Chalkboard                                   | 1 ea      |
| 12526 🕨 | 24 x 25 x 41", Wood<br>21½ x 29¾ " Chalkboard                                                   | 1 ea      |
|         | TABLETOP BOARD SIGN                                                                             |           |
| 12527 🕨 | Black 7 x $6\frac{1}{2}$ x $9\frac{1}{2}$ ", Wood (Painted),<br>7 x $4\frac{1}{2}$ " Chalkboard | 1 ea      |
| 12528 ► | 7 x 6½ x 9½", Wood,<br>7 x 4½" Chalkboard                                                       | 1 ea      |
|         | CHALKBOARD MARKERS                                                                              |           |
| 12529 🕨 | Assorted Chalk Markers, Pack of 4,<br>White, Blue, Green, & Red                                 | 1 ea      |