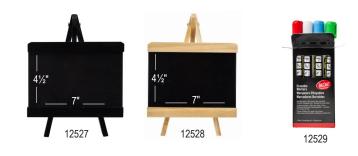

| ltem    | Description                                                                                     | Min Order |
|---------|-------------------------------------------------------------------------------------------------|-----------|
|         | A-FRAME BOARD FLOOR SIGN                                                                        |           |
| 12525 🕨 | Black 24 x 25 x 41", Wood (Painted)<br>21½ x 29¾ " Chalkboard                                   | 1 ea      |
| 12526 🕨 | 24 x 25 x 41", Wood<br>21½ x 29¾ " Chalkboard                                                   | 1 ea      |
|         | TABLETOP BOARD SIGN                                                                             |           |
| 12527 🕨 | Black 7 x $6\frac{1}{2}$ x $9\frac{1}{2}$ ", Wood (Painted),<br>7 x $4\frac{1}{2}$ " Chalkboard | 1 ea      |
| 12528 ► | 7 x 6½ x 9½", Wood,<br>7 x 4½" Chalkboard                                                       | 1 ea      |
|         | CHALKBOARD MARKERS                                                                              |           |
| 12529 🕨 | Assorted Chalk Markers, Pack of 4,<br>White, Blue, Green, & Red                                 | 1 ea      |