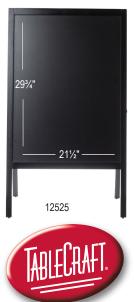

| ltem    | Description                                                                                     | Min Order |
|---------|-------------------------------------------------------------------------------------------------|-----------|
|         | A-FRAME BOARD FLOOR SIGN                                                                        |           |
| 12525 🕨 | Black 24 x 25 x 41", Wood (Painted)<br>21½ x 29¾ " Chalkboard                                   | 1 ea      |
| 12526 🕨 | 24 x 25 x 41", Wood<br>21½ x 29¾ " Chalkboard                                                   | 1 ea      |
|         | TABLETOP BOARD SIGN                                                                             |           |
| 12527 🕨 | Black 7 x $6\frac{1}{2}$ x $9\frac{1}{2}$ ", Wood (Painted),<br>7 x $4\frac{1}{2}$ " Chalkboard | 1 ea      |
| 12528 ► | 7 x 6½ x 9½", Wood,<br>7 x 4½" Chalkboard                                                       | 1 ea      |
|         | CHALKBOARD MARKERS                                                                              |           |
| 12529 🕨 | Assorted Chalk Markers, Pack of 4,<br>White, Blue, Green, & Red                                 | 1 ea      |