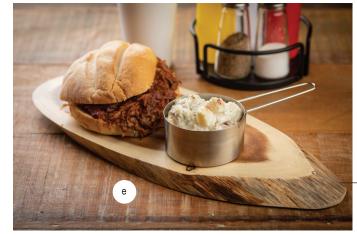

|    | ACACIA COLLECTION™ BOARDS-ACACIA WO |                                        |          |  |
|----|-------------------------------------|----------------------------------------|----------|--|
|    |                                     | RECTANGULAR SERVING BOARDS             |          |  |
|    | 11291 ▶                             | 12 x 8 x ¾"                            | 1 ea     |  |
|    | 11294 ▶                             | 13¾ x 9½ x ¾"                          | 1 ea     |  |
| a. | 11295 ▶                             | 18 x 12 x ¾"                           | 1 ea     |  |
|    |                                     | SERVING BREAD BOARDS WITH HANDLES      |          |  |
| b. | 11296 ►                             | 14 x 9 x ¾"                            | 1 ea     |  |
|    | 11297 ▶                             | 16 x 10 x ¾"                           | 1 ea     |  |
|    |                                     | ROUND & OVAL SERVING BREA              | D BOARDS |  |
| C. | 11298 ▶                             | 9" dia x ¾"                            | 1 ea     |  |
| d. | 11299 ▶                             | 12" dia x ¾"                           | 1 ea     |  |
| e. | 11300 ▶                             | 16 x 8 x ¾"                            | 1 ea     |  |
|    | 11301 ▶                             | 20 x 8 x 3/4"                          | 1 ea     |  |
|    |                                     | SERVING PADDLE BOARDS                  |          |  |
|    | 11292                               | 20 x 6 x 5/8"                          | 1 ea     |  |
| f. | 11293 ▶                             | 22 x 8 x <sup>3</sup> / <sub>4</sub> " | 1 ea     |  |
|    |                                     |                                        |          |  |