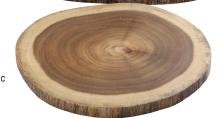

|    | ACACIA COLLECTION™ BOARDS-ACACIA WO |                                        |          |  |
|----|-------------------------------------|----------------------------------------|----------|--|
|    |                                     | RECTANGULAR SERVING BOARDS             |          |  |
|    | 11291 ▶                             | 12 x 8 x ¾"                            | 1 ea     |  |
|    | 11294 ▶                             | 13¾ x 9½ x ¾"                          | 1 ea     |  |
| a. | 11295 ▶                             | 18 x 12 x ¾"                           | 1 ea     |  |
|    |                                     | SERVING BREAD BOARDS WITH HANDLES      |          |  |
| b. | 11296 ►                             | 14 x 9 x ¾"                            | 1 ea     |  |
|    | 11297 ▶                             | 16 x 10 x ¾"                           | 1 ea     |  |
|    |                                     | ROUND & OVAL SERVING BREA              | D BOARDS |  |
| C. | 11298 ▶                             | 9" dia x ¾"                            | 1 ea     |  |
| d. | 11299 ▶                             | 12" dia x ¾"                           | 1 ea     |  |
| e. | 11300 ▶                             | 16 x 8 x ¾"                            | 1 ea     |  |
|    | 11301 ▶                             | 20 x 8 x 3/4"                          | 1 ea     |  |
|    |                                     | SERVING PADDLE BOARDS                  |          |  |
|    | 11292                               | 20 x 6 x 5/8"                          | 1 ea     |  |
| f. | 11293 ▶                             | 22 x 8 x <sup>3</sup> / <sub>4</sub> " | 1 ea     |  |
|    |                                     |                                        |          |  |

Description

Each piece is naturally unique with its organic rich graining

Item #

\*Harvested from nature; no two pieces are the same Variation amongst sizes +/- 1.2" Available as Cash & Carry

Ships from Gurnee, IL 60031