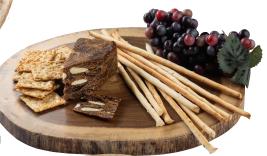

|    | ACACIA COLLECTION™ BOARDS-ACACIA WO |                                        |          |  |
|----|-------------------------------------|----------------------------------------|----------|--|
|    |                                     | RECTANGULAR SERVING BOARDS             |          |  |
|    | 11291 ▶                             | 12 x 8 x ¾"                            | 1 ea     |  |
|    | 11294 ▶                             | 13¾ x 9½ x ¾"                          | 1 ea     |  |
| a. | 11295 ▶                             | 18 x 12 x ¾"                           | 1 ea     |  |
|    |                                     | SERVING BREAD BOARDS WITH HANDLES      |          |  |
| b. | 11296 ►                             | 14 x 9 x ¾"                            | 1 ea     |  |
|    | 11297 ▶                             | 16 x 10 x ¾"                           | 1 ea     |  |
|    |                                     | ROUND & OVAL SERVING BREA              | D BOARDS |  |
| C. | 11298 ▶                             | 9" dia x ¾"                            | 1 ea     |  |
| d. | 11299 ▶                             | 12" dia x ¾"                           | 1 ea     |  |
| e. | 11300 ▶                             | 16 x 8 x ¾"                            | 1 ea     |  |
|    | 11301 ▶                             | 20 x 8 x 3/4"                          | 1 ea     |  |
|    |                                     | SERVING PADDLE BOARDS                  |          |  |
|    | 11292                               | 20 x 6 x 5/8"                          | 1 ea     |  |
| f. | 11293 ▶                             | 22 x 8 x <sup>3</sup> / <sub>4</sub> " | 1 ea     |  |
|    |                                     |                                        |          |  |

Description

Each piece is naturally unique with its organic rich graining

Item #

\*Harvested from nature; no two pieces are the same Variation amongst sizes +/- 1.2" Available as Cash & Carry

Ships from Gurnee, IL 60031