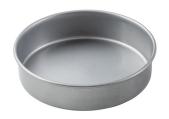

#### CAKE PANS

Bake to perfection with our aluminized steel cake pans, ideal for pies, cakes, and a variety of desserts. Featuring a silicone-glazed non-stick coating, these pans make it easy to release your creations without hassle.

- Aluminized steel
- · Silicone glazed non-stick coating
- Oven safe up to 450°F

| Item    | Description                                                            | Min Order |
|---------|------------------------------------------------------------------------|-----------|
|         | ROUND CAKE PAN                                                         |           |
| 12464 ► | 6" dia x 2", Steel (Aluminized),<br>Silicone Glazed Non-Stick Coating  | 1 ea      |
| 12465 ► | 8" dia x 2", Steel (Aluminized),<br>Silicone Glazed Non-Stick Coating  | 1 ea      |
| 12466 ► | 10" dia x 2", Steel (Aluminized),<br>Silicone Glazed Non-Stick Coating | 1 ea      |
|         | ROUND CHEESECAKE PAN                                                   |           |
| 12467 ▶ | 8" dia x 2", Aluminum                                                  | 1 ea      |
| 12468 ► | 9" dia x 3", Aluminum                                                  | 1 ea      |
| 12469 ► | 10" dia x 3", Aluminum                                                 | 1 ea      |
|         | ROUND SPRINGFORM PAN W/<br>DURABLE LATCH                               |           |
| 12483 ► | 8" dia x 3" Aluminum                                                   | 1 ea      |
| 12484 ▶ | 9" dia x 3", Aluminum                                                  | 1 ea      |
| 12485 ► | 10" dia x 10", Aluminum                                                | 1 ea      |
|         | ROUND FINE-MESH SIEVE                                                  |           |
| 11057 ► | 6" dia x 2", Stainless Steel (18-8                                     | 1 ea      |
| 11058 ► | 8" dia x 2", Stainless Steel (18-8)                                    | 1 ea      |
| 11059 ► | 10" dia x 2", Stainless Steel (18-8)                                   | 1 ea      |
| 11060 ► | 12" dia x 2", Stainless Steel (18-8)                                   | 1 ea      |
|         |                                                                        |           |