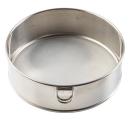

#### CHEESECAKE PANS

Bake the perfect cheesecake with our specially designed pans featuring a convenient removable bottom ensuring your cheesecake maintains its shape and presentation.

- Aluminum
- · Oven safe up to 450°F

| Item    | Description                                                            | Min Order |
|---------|------------------------------------------------------------------------|-----------|
|         | ROUND CAKE PAN                                                         |           |
| 12464 ► | 6" dia x 2", Steel (Aluminized),<br>Silicone Glazed Non-Stick Coating  | 1 ea      |
| 12465 ► | 8" dia x 2", Steel (Aluminized),<br>Silicone Glazed Non-Stick Coating  | 1 ea      |
| 12466 ► | 10" dia x 2", Steel (Aluminized),<br>Silicone Glazed Non-Stick Coating | 1 ea      |
|         | ROUND CHEESECAKE PAN                                                   |           |
| 12467 ▶ | 8" dia x 2", Aluminum                                                  | 1 ea      |
| 12468 ► | 9" dia x 3", Aluminum                                                  | 1 ea      |
| 12469 ► | 10" dia x 3", Aluminum                                                 | 1 ea      |
|         | ROUND SPRINGFORM PAN W/<br>DURABLE LATCH                               |           |
| 12483 ► | 8" dia x 3" Aluminum                                                   | 1 ea      |
| 12484 ▶ | 9" dia x 3", Aluminum                                                  | 1 ea      |
| 12485 ► | 10" dia x 10", Aluminum                                                | 1 ea      |
|         | ROUND FINE-MESH SIEVE                                                  |           |
| 11057 ► | 6" dia x 2", Stainless Steel (18-8                                     | 1 ea      |
| 11058 ► | 8" dia x 2", Stainless Steel (18-8)                                    | 1 ea      |
| 11059 ► | 10" dia x 2", Stainless Steel (18-8)                                   | 1 ea      |
| 11060 ► | 12" dia x 2", Stainless Steel (18-8)                                   | 1 ea      |
|         |                                                                        |           |