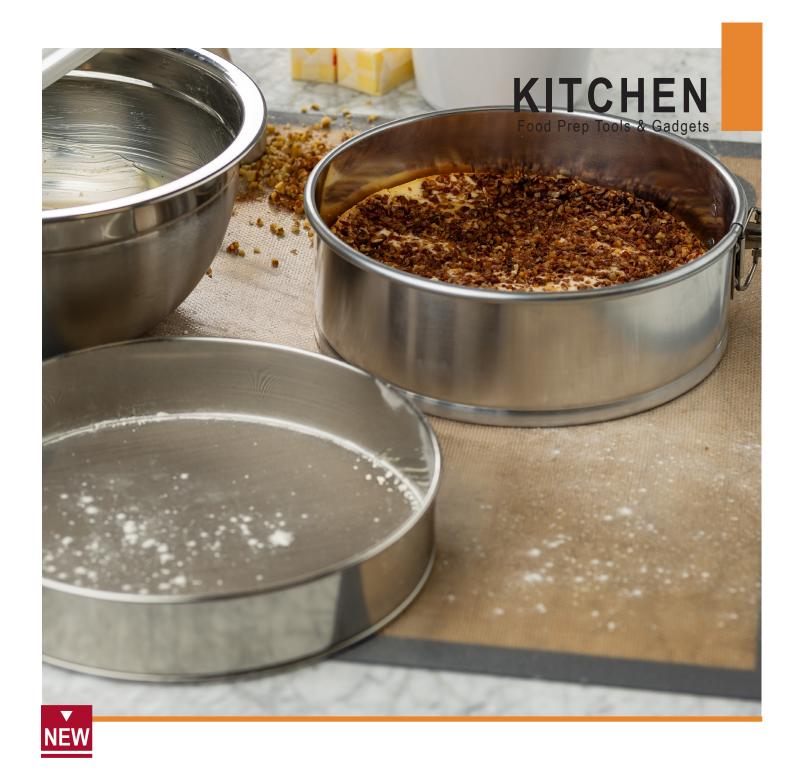

# CAKE, CHEESECAKE & SPRINGFORM PAN 2025

#### CAKE PANS

Bake to perfection with our aluminized steel cake pans, ideal for pies, cakes, and a variety of desserts. Featuring a silicone-glazed non-stick coating, these pans make it easy to release your creations without hassle.

#### CHEESECAKE PANS

Bake the perfect cheesecake with our specially designed pans featuring a convenient removable bottom ensuring your cheesecake maintains its shape and presentation.

- Aluminum
- · Oven safe up to 450°F

## SPRINGFORM PANS [

Craft delicate cakes and desserts with confidence using our springform pans, featuring durable latches for easy release.

- · Aluminum with durable latch
- Oven safe up to 450°F

### **SIEVE STRAINERS**

Perfect for sifting dry ingredients while baking or cooking, these fine mesh strainers are essential for any kitchen.

- · Stainless steel
- · Easy to clean, dishwasher safe
- · Conveniently packed for cash & carry