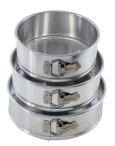

## SPRINGFORM PANS [

Craft delicate cakes and desserts with confidence using our springform pans, featuring durable latches for easy release.

- · Aluminum with durable latch
- Oven safe up to 450°F