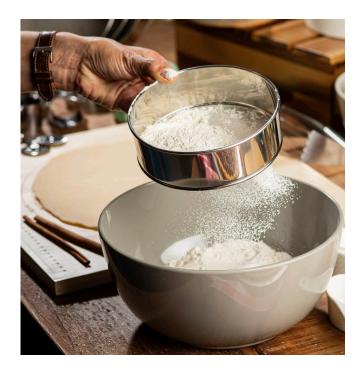

### **SIEVE STRAINERS**

Perfect for sifting dry ingredients while baking or cooking, these fine mesh strainers are essential for any kitchen.

- · Stainless steel
- · Easy to clean, dishwasher safe
- · Conveniently packed for cash & carry