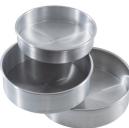

#### CHEESECAKE PANS

Bake the perfect cheesecake with our specially designed pans featuring a convenient removable bottom ensuring your cheesecake maintains its shape and presentation.

- Aluminum
- · Oven safe up to 450°F