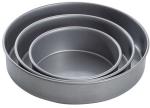

#### CAKE PANS

Bake to perfection with our aluminized steel cake pans, ideal for pies, cakes, and a variety of desserts. Featuring a silicone-glazed non-stick coating, these pans make it easy to release your creations without hassle.

- Aluminized steel
- · Silicone glazed non-stick coating
- Oven safe up to 450°F