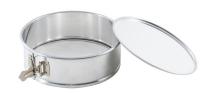

## SPRINGFORM PANS [

Craft delicate cakes and desserts with confidence using our springform pans, featuring durable latches for easy release.

- · Aluminum with durable latch
- Oven safe up to 450°F

| Item    | Description                                                            | Min Order |
|---------|------------------------------------------------------------------------|-----------|
|         | ROUND CAKE PAN                                                         |           |
| 12464 ► | 6" dia x 2", Steel (Aluminized),<br>Silicone Glazed Non-Stick Coating  | 1 ea      |
| 12465 ► | 8" dia x 2", Steel (Aluminized),<br>Silicone Glazed Non-Stick Coating  | 1 ea      |
| 12466 ► | 10" dia x 2", Steel (Aluminized),<br>Silicone Glazed Non-Stick Coating | 1 ea      |
|         | ROUND CHEESECAKE PAN                                                   |           |
| 12467 ▶ | 8" dia x 2", Aluminum                                                  | 1 ea      |
| 12468 ► | 9" dia x 3", Aluminum                                                  | 1 ea      |
| 12469 ► | 10" dia x 3", Aluminum                                                 | 1 ea      |
|         | ROUND SPRINGFORM PAN W/<br>DURABLE LATCH                               |           |
| 12483 ► | 8" dia x 3" Aluminum                                                   | 1 ea      |
| 12484 ▶ | 9" dia x 3", Aluminum                                                  | 1 ea      |
| 12485 ► | 10" dia x 10", Aluminum                                                | 1 ea      |
|         | ROUND FINE-MESH SIEVE                                                  |           |
| 11057 ► | 6" dia x 2", Stainless Steel (18-8                                     | 1 ea      |
| 11058 ► | 8" dia x 2", Stainless Steel (18-8)                                    | 1 ea      |
| 11059 ► | 10" dia x 2", Stainless Steel (18-8)                                   | 1 ea      |
| 11060 ► | 12" dia x 2", Stainless Steel (18-8)                                   | 1 ea      |
|         |                                                                        |           |