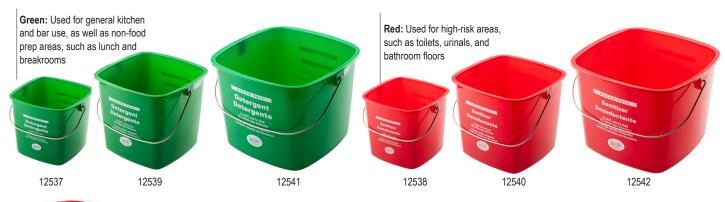

- Available in 3, 6, and 8 QT sizes
- Two-sided white imprint on pail
- · Quart and liter capacity markings
- Change cleaning solution frequently. Rinse pail in between changing solution.

| Item #  | Description                                                             | Min Order | List<br>Price (\$) |
|---------|-------------------------------------------------------------------------|-----------|--------------------|
|         | CLEAN PAIL™ SQUARE CLEANING PAIL 3 QT                                   |           |                    |
| 12537 🕨 | Green- 7 x 6¼ x 5¾", Polyethylene (High<br>Density - HDPE), Detergent   | 1 ea      | 5.50 ea            |
| 12538 🕨 | Red- 7 x 6¼ x 5¾", Polyethylene (High<br>Density - HDPE), Sanitizer     | 1 ea      | 5.50 ea            |
|         | CLEAN PAIL™ SQUARE CLEANING PAIL 6 QT                                   |           |                    |
| 12539 🕨 | Green- 8¾ x 8¼ x 7¾", Polyethylene (High<br>Density - HDPE), Detergent  | 1 ea      | 7.50 ea            |
| 12540 🕨 | Red- 8¾ x 8¼ x 7¾", Polyethylene (High<br>Density - HDPE), Sanitizer    | 1 ea      | 7.50 ea            |
|         | CLEAN PAIL™ SQUARE CLEANING PAIL 8 QT                                   |           |                    |
| 12541 🕨 | Green- 10¼ x 9½ x 7¾", Polyethylene (High<br>Density - HDPE), Detergent | 1 ea      | 9.00 ea            |
| 12542 🕨 | Red- 10¼ x 9½ x 7‰", Polyethylene (High<br>Density - HDPE), Sanitizer   | 1 ea      | 9.00 ea            |