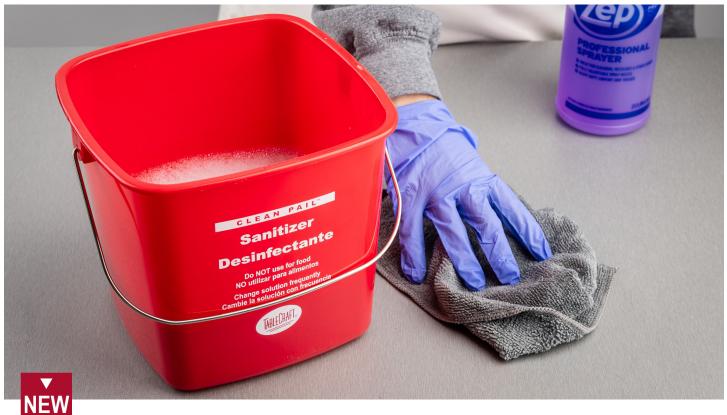

## **CLEANING PAILS**

Easily clean and sanitize with these color-coded Clean Pails. Designed for convenience, these pails feature sturdy wire handles for easy transport between front-ofhouse and back-of-house areas, ensuring a seamless cleaning experience.

- Available in 3, 6, and 8 QT sizes
- Two-sided white imprint on pail
- · Quart and liter capacity markings
- Change cleaning solution frequently. Rinse pail in between changing solution.

| Item #  | Description                                                             | Min Order | List<br>Price (\$) |
|---------|-------------------------------------------------------------------------|-----------|--------------------|
|         | CLEAN PAIL™ SQUARE CLEANING PAIL 3 QT                                   |           |                    |
| 12537 🕨 | Green- 7 x 6¼ x 5¾", Polyethylene (High<br>Density - HDPE), Detergent   | 1 ea      | 5.50 ea            |
| 12538 🕨 | Red- 7 x 6¼ x 5¾", Polyethylene (High<br>Density - HDPE), Sanitizer     | 1 ea      | 5.50 ea            |
|         | CLEAN PAIL™ SQUARE CLEANING PAIL 6 QT                                   |           |                    |
| 12539 🕨 | Green- 8¾ x 8¼ x 7¾", Polyethylene (High<br>Density - HDPE), Detergent  | 1 ea      | 7.50 ea            |
| 12540 🕨 | Red- 8¾ x 8¼ x 7¾", Polyethylene (High<br>Density - HDPE), Sanitizer    | 1 ea      | 7.50 ea            |
|         | CLEAN PAIL™ SQUARE CLEANING PAIL 8 QT                                   |           |                    |
| 12541 🕨 | Green- 10¼ x 9½ x 7¾", Polyethylene (High<br>Density - HDPE), Detergent | 1 ea      | 9.00 ea            |
| 12542 🕨 | Red- 10¼ x 9½ x 7‰", Polyethylene (High<br>Density - HDPE), Sanitizer   | 1 ea      | 9.00 ea            |