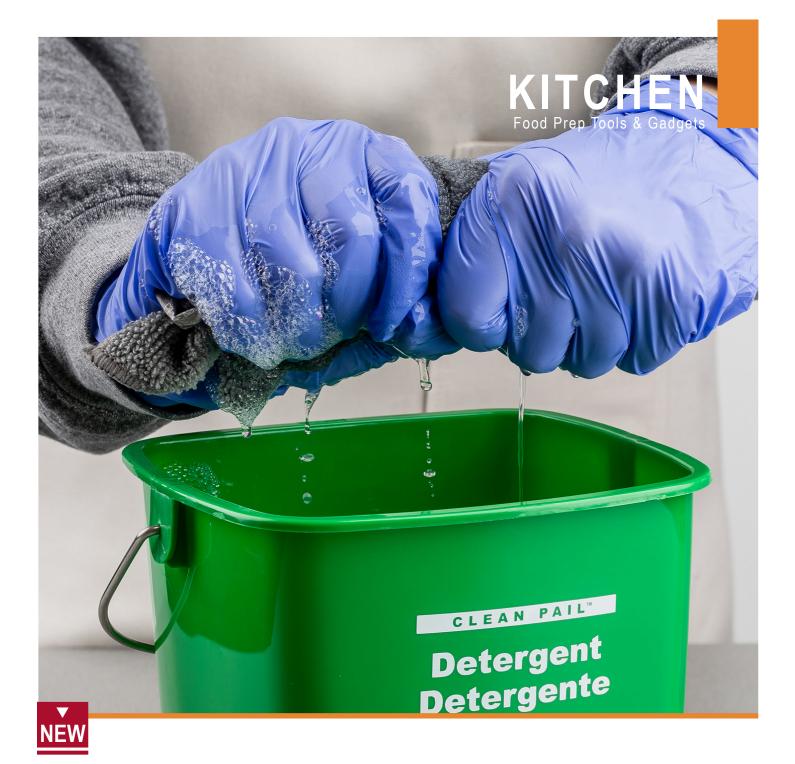

## **CLEANING PAILS**

Easily clean and sanitize with these color-coded Clean Pails. Designed for convenience, these pails feature sturdy wire handles for easy transport between front-ofhouse and back-of-house areas, ensuring a seamless cleaning experience.

- Available in 3, 6, and 8 QT sizes
- Two-sided white imprint on pail
- · Quart and liter capacity markings
- Change cleaning solution frequently. Rinse pail in between changing solution.

| Item #  | Description                                                             | Min Order | List<br>Price (\$) |
|---------|-------------------------------------------------------------------------|-----------|--------------------|
|         | CLEAN PAIL™ SQUARE CLEANING PAIL 3 QT                                   |           |                    |
| 12537 🕨 | Green- 7 x 6¼ x 5¾", Polyethylene (High<br>Density - HDPE), Detergent   | 1 ea      | 5.50 ea            |
| 12538 🕨 | Red- 7 x 6¼ x 5¾", Polyethylene (High<br>Density - HDPE), Sanitizer     | 1 ea      | 5.50 ea            |
|         | CLEAN PAIL™ SQUARE CLEANING PAIL 6 QT                                   |           |                    |
| 12539 🕨 | Green- 8¾ x 8¼ x 7¾", Polyethylene (High<br>Density - HDPE), Detergent  | 1 ea      | 7.50 ea            |
| 12540 🕨 | Red- 8¾ x 8¼ x 7¾", Polyethylene (High<br>Density - HDPE), Sanitizer    | 1 ea      | 7.50 ea            |
|         | CLEAN PAIL™ SQUARE CLEANING PAIL 8 QT                                   |           |                    |
| 12541 🕨 | Green- 10¼ x 9½ x 7¾", Polyethylene (High<br>Density - HDPE), Detergent | 1 ea      | 9.00 ea            |
| 12542 🕨 | Red- 10¼ x 9½ x 7‰", Polyethylene (High<br>Density - HDPE), Sanitizer   | 1 ea      | 9.00 ea            |