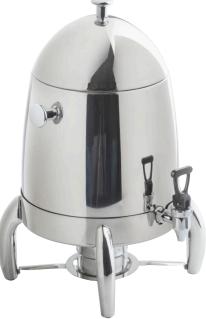

Dress up your buffet line and ensure your coffee stays warm with these Stainless Steel coffee urns. Guests can serve themselves with ease with the no-drip faucet and the removable lid makes it easy to replenish the contents.

- Single Wall Stainless Steel construction
- Available in 2 capacities 3 and 5 gallon
- Intended for use with a Sterno burner (not included)
- 4<sup>3</sup>/<sub>4</sub>" faucet clearance
- Hand wash only

No-Drip Faucet

Removable Lid