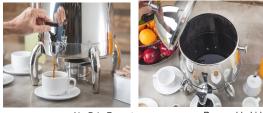

Dress up your buffet line and ensure your coffee stays warm with these Stainless Steel coffee urns. Guests can serve themselves with ease with the no-drip faucet and the removable lid makes it easy to replenish the contents.

- Single Wall Stainless Steel construction
- Available in 2 capacities 3 and 5 gallon
- Intended for use with a Sterno burner (not included)
- 4<sup>3</sup>/<sub>4</sub>" faucet clearance
- Hand wash only

No-Drip Faucet

Removable Lid