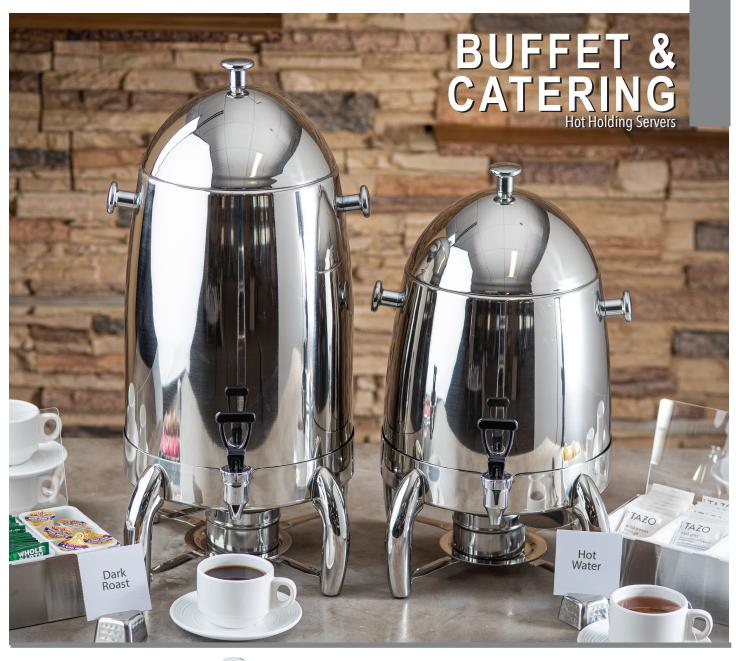

Dress up your buffet line and ensure your coffee stays warm with these Stainless Steel coffee urns. Guests can serve themselves with ease with the no-drip faucet and the removable lid makes it easy to replenish the contents.

- Single Wall Stainless Steel construction
- Available in 2 capacities 3 and 5 gallon
- Intended for use with a Sterno burner (not included)
- 4<sup>3</sup>/<sub>4</sub>" faucet clearance
- Hand wash only

a. b.

| Item #  | Description                           | Min<br>Order |
|---------|---------------------------------------|--------------|
|         | COFFEE URNS – POLISHED STAINESS STEEL |              |
| 12154 🕨 | 3 Gallon, 13¾ x 12¼ x 19¾"            | 1 ea         |
| 12155 🕨 | 5 Gallon, 13¾ x 12¼ x 24½"            | 1 ea         |