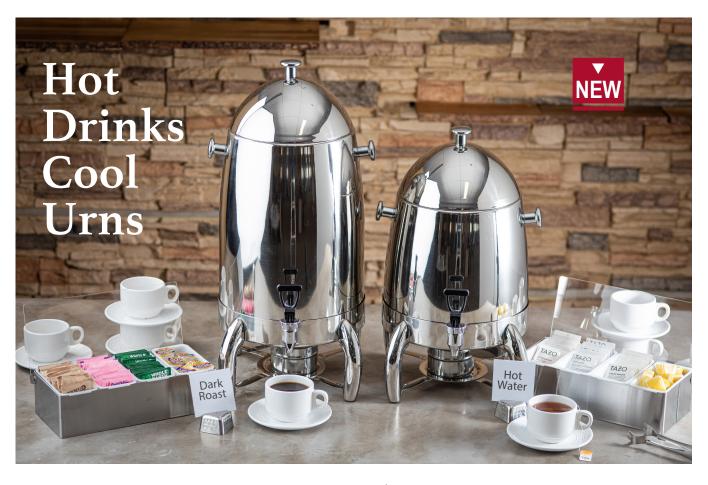

Dress up your buffet line and ensure your coffee stays warm with these Stainless Steel coffee urns. Guests can serve themselves with ease with the no-drip faucet and the removable lid makes it easy to replenish the contents.

- Single Wall Stainless Steel construction
- Available in 2 capacities 3 and 5 gallon
- Intended for use with a Sterno burner (not included)
- 4<sup>3</sup>/<sub>4</sub>" faucet clearance
- Hand wash only

a. b.

| Item #  | Description                           | Min<br>Order |
|---------|---------------------------------------|--------------|
|         | COFFEE URNS – POLISHED STAINESS STEEL |              |
| 12154 🕨 | 3 Gallon, 13¾ x 12¼ x 19¾"            | 1 ea         |
| 12155 🕨 | 5 Gallon, 13¾ x 12¼ x 24½"            | 1 ea         |