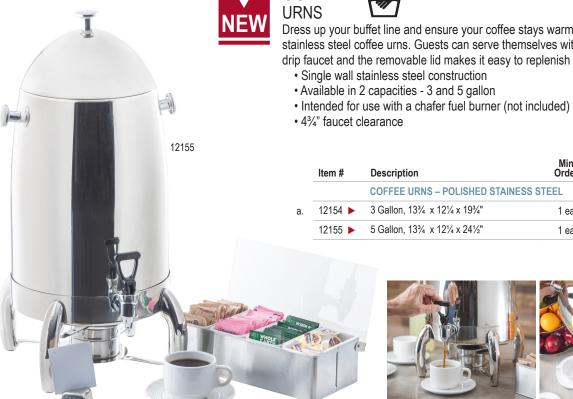

## COFFEE

Dress up your buffet line and ensure your coffee stays warm with these stainless steel coffee urns. Guests can serve themselves with ease with the nodrip faucet and the removable lid makes it easy to replenish the contents.

|    | Item #  | Description                       | Min<br>Order |
|----|---------|-----------------------------------|--------------|
|    |         | COFFEE URNS – POLISHED STAINESS S | TEEL         |
| a. | 12154 ▶ | 3 Gallon, 13¾ x 12¼ x 19¾"        | 1 ea         |
|    | 12155 ▶ | 5 Gallon, 13¾ x 12¼ x 24½"        | 1 ea         |
|    |         |                                   |              |