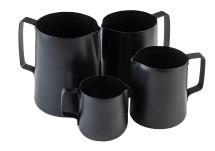

No-Drip Faucet

Easy to refill

|    | Item    | Description                                | Min<br>Order |
|----|---------|--------------------------------------------|--------------|
|    |         | FROTHING CUPS-STAINLESS STEEL W/VIN        | TAGE         |
|    |         | FINISH, GOLD PVD HANDLE                    |              |
|    | 12056 ▶ | 14 oz Frothing Cup, 31/2 x 31/4"           | 1 ea         |
|    | 12057 ▶ | 18 oz Frothing Cup, 3¾ x 4¼"               | 1 ea         |
|    | 12058 ▶ | 24 oz Frothing Cup, 41/6 x 43/4"           | 1 ea         |
|    | 12059 ▶ | 36 oz Frothing Cup, 41/2 x 53/4"           | 1 ea         |
|    |         | FROTHING CUPS-STAINLESS STEEL,             |              |
|    |         | BLACK NON-STICK PTFE FINISH                |              |
| a. | 12060 ► | 14 oz Frothing Cup, 31/6 x 31/4"           | 1 ea         |
|    | 12061 ▶ | 18 oz Frothing Cup, 3¾ x 4¼"               | 1 ea         |
|    | 12062 ▶ | 24 oz Frothing Cup, 41/6 x 43/4"           | 1 ea         |
|    | 12063 ▶ | 36 oz Frothing Cup, 41/2 x 53/4"           | 1 ea         |
|    |         | FROTHING CUPS-STAINLESS STEEL, MIRR FINISH | OR           |
|    | *2014   | 14 oz Frothing Cup, 31/4" dia x 31/2"      | 1 ea         |
|    | 2024    | 24 oz Frothing Cup, 3%" dia x 41/4"        | 1 ea         |
|    | 2036    | 36 oz Frothing Cup, 41/4" dia x 5"         | 1 ea         |
|    |         | *Available as Cash & Carry                 |              |