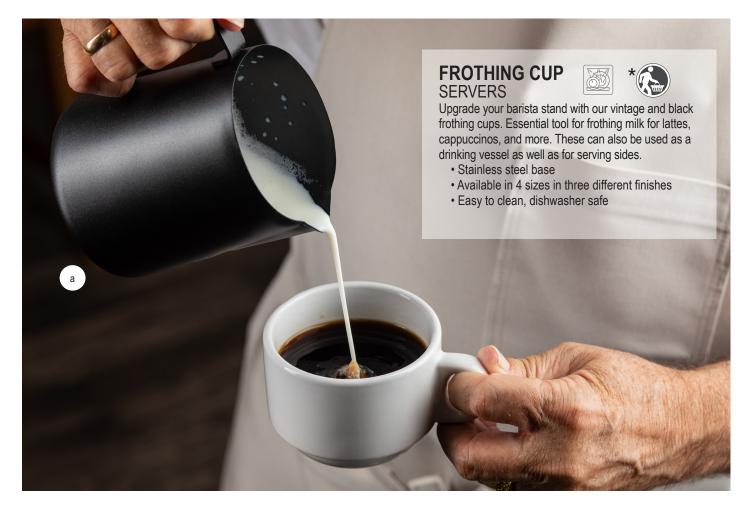

No-Drip Faucet

Easy to refill

|    | Item    | Description                                | Min<br>Order |
|----|---------|--------------------------------------------|--------------|
|    |         | FROTHING CUPS-STAINLESS STEEL W/VIN        | TAGE         |
|    |         | FINISH, GOLD PVD HANDLE                    |              |
|    | 12056 ▶ | 14 oz Frothing Cup, 31/2 x 31/4"           | 1 ea         |
|    | 12057 ▶ | 18 oz Frothing Cup, 3¾ x 4¼"               | 1 ea         |
|    | 12058 ▶ | 24 oz Frothing Cup, 41/6 x 43/4"           | 1 ea         |
|    | 12059 ▶ | 36 oz Frothing Cup, 41/2 x 53/4"           | 1 ea         |
|    |         | FROTHING CUPS-STAINLESS STEEL,             |              |
|    |         | BLACK NON-STICK PTFE FINISH                |              |
| a. | 12060 ► | 14 oz Frothing Cup, 31/6 x 31/4"           | 1 ea         |
|    | 12061 ▶ | 18 oz Frothing Cup, 3¾ x 4¼"               | 1 ea         |
|    | 12062 ▶ | 24 oz Frothing Cup, 41/6 x 43/4"           | 1 ea         |
|    | 12063 ▶ | 36 oz Frothing Cup, 41/2 x 53/4"           | 1 ea         |
|    |         | FROTHING CUPS-STAINLESS STEEL, MIRR FINISH | OR           |
|    | *2014   | 14 oz Frothing Cup, 31/4" dia x 31/2"      | 1 ea         |
|    | 2024    | 24 oz Frothing Cup, 3%" dia x 41/4"        | 1 ea         |
|    | 2036    | 36 oz Frothing Cup, 41/4" dia x 5"         | 1 ea         |
|    |         | *Available as Cash & Carry                 |              |