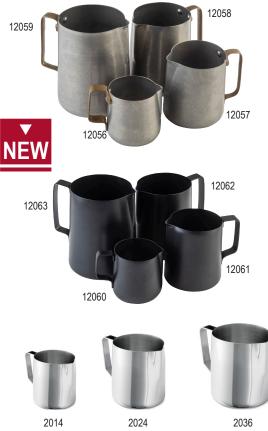

No-Drip Faucet

Easy to refill

|    | Item    | Description                                | Min<br>Order |
|----|---------|--------------------------------------------|--------------|
|    |         | FROTHING CUPS-STAINLESS STEEL W/VIN        | TAGE         |
|    |         | FINISH, GOLD PVD HANDLE                    |              |
|    | 12056 ▶ | 14 oz Frothing Cup, 31/2 x 31/4"           | 1 ea         |
|    | 12057 ▶ | 18 oz Frothing Cup, 3¾ x 4¼"               | 1 ea         |
|    | 12058 ▶ | 24 oz Frothing Cup, 41/6 x 43/4"           | 1 ea         |
|    | 12059 ▶ | 36 oz Frothing Cup, 41/2 x 53/4"           | 1 ea         |
|    |         | FROTHING CUPS-STAINLESS STEEL,             |              |
|    |         | BLACK NON-STICK PTFE FINISH                |              |
| a. | 12060 ► | 14 oz Frothing Cup, 31/6 x 31/4"           | 1 ea         |
|    | 12061 ▶ | 18 oz Frothing Cup, 3¾ x 4¼"               | 1 ea         |
|    | 12062 ▶ | 24 oz Frothing Cup, 41/6 x 43/4"           | 1 ea         |
|    | 12063 ▶ | 36 oz Frothing Cup, 41/2 x 53/4"           | 1 ea         |
|    |         | FROTHING CUPS-STAINLESS STEEL, MIRR FINISH | OR           |
|    | *2014   | 14 oz Frothing Cup, 31/4" dia x 31/2"      | 1 ea         |
|    | 2024    | 24 oz Frothing Cup, 3%" dia x 41/4"        | 1 ea         |
|    | 2036    | 36 oz Frothing Cup, 41/4" dia x 5"         | 1 ea         |
|    |         | *Available as Cash & Carry                 |              |