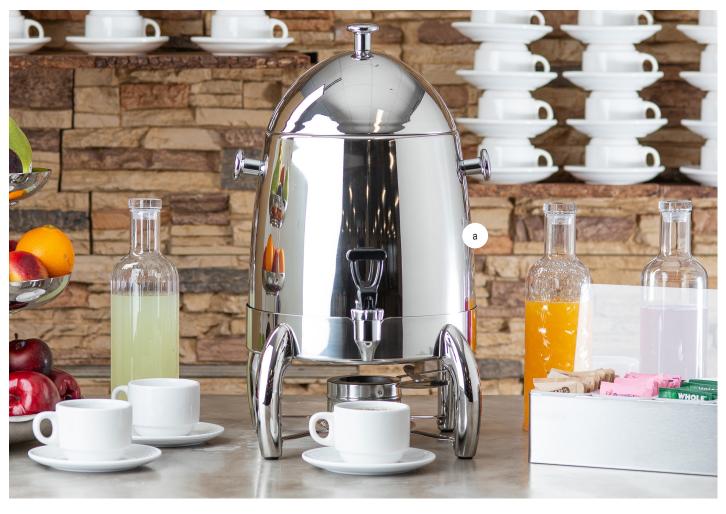

## COFFEE

Dress up your buffet line and ensure your coffee stays warm with these stainless steel coffee urns. Guests can serve themselves with ease with the nodrip faucet and the removable lid makes it easy to replenish the contents.

|    | Item #  | Description                       | Min<br>Order |
|----|---------|-----------------------------------|--------------|
|    |         | COFFEE URNS – POLISHED STAINESS S | TEEL         |
| a. | 12154 ▶ | 3 Gallon, 13¾ x 12¼ x 19¾"        | 1 ea         |
|    | 12155 ▶ | 5 Gallon, 13¾ x 12¼ x 24½"        | 1 ea         |
|    |         |                                   |              |