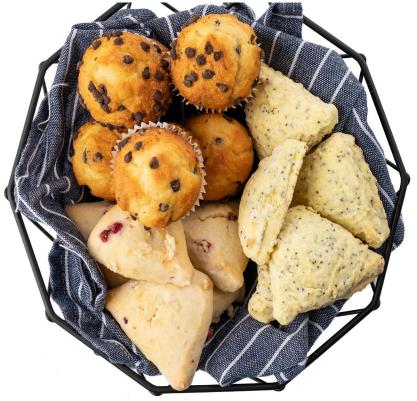

## DELTA BASKET COLLECTION

## **DELTA** COLLECTION<sup>™</sup> BASKETS

Our new Delta Collection<sup>™</sup> modernizes your serving presentation. Providing an elegant and eye-catching way to serve bread and sides or display fruit and veggies.

- Available in (3) sizes: 6, 8, and 10" diameter
- Constructed of black powder coated steel
- · Hand wash only

|    | Item # | Description                                   | Min Order |
|----|--------|-----------------------------------------------|-----------|
|    |        | SERVING BASKETS-<br>BLACK POWDER COATED STEEL |           |
|    | 10462  | 6" dia Round Basket, Black (2" depth)         | 1 ea      |
|    | 10463  | 8" dia Round Basket, Black (2" depth)         | 1 ea      |
| с. | 10464  | 10" dia Round Basket, Black (3½" depth)       | 1 ea      |