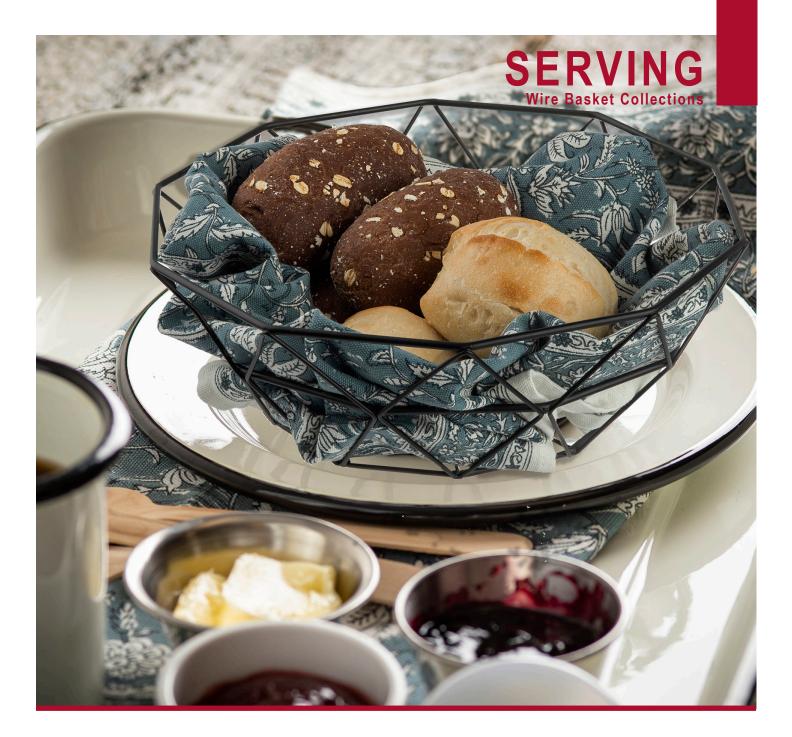

## DELTA BASKET COLLECTION

## **DELTA** COLLECTION<sup>™</sup> BASKETS

Our new Delta Collection<sup>™</sup> modernizes your serving presentation. Providing an elegant and eye-catching way to serve bread and sides or display fruit and veggies.

- Available in (3) sizes: 6, 8, and 10" diameter
- Constructed of black powder coated steel
- · Hand wash only

|    | Item # | Description                                   | Min Order |
|----|--------|-----------------------------------------------|-----------|
|    |        | SERVING BASKETS-<br>BLACK POWDER COATED STEEL |           |
|    | 10462  | 6" dia Round Basket, Black (2" depth)         | 1 ea      |
|    | 10463  | 8" dia Round Basket, Black (2" depth)         | 1 ea      |
| с. | 10464  | 10" dia Round Basket, Black (3½" depth)       | 1 ea      |