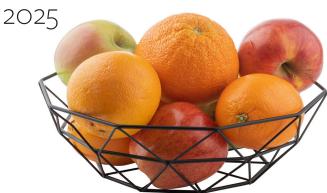

## DELTA BASKET COLLECTION

## **DELTA** COLLECTION<sup>™</sup> BASKETS

Our new Delta Collection<sup>™</sup> modernizes your serving presentation. Providing an elegant and eye-catching way to serve bread and sides or display fruit and veggies.

- Available in (3) sizes: 6, 8, and 10" diameter
- Constructed of black powder coated steel
- · Hand wash only

|    | Item # | Description                                   | Min Order |
|----|--------|-----------------------------------------------|-----------|
|    |        | SERVING BASKETS-<br>BLACK POWDER COATED STEEL |           |
|    | 10462  | 6" dia Round Basket, Black (2" depth)         | 1 ea      |
|    | 10463  | 8" dia Round Basket, Black (2" depth)         | 1 ea      |
| с. | 10464  | 10" dia Round Basket, Black (3½" depth)       | 1 ea      |