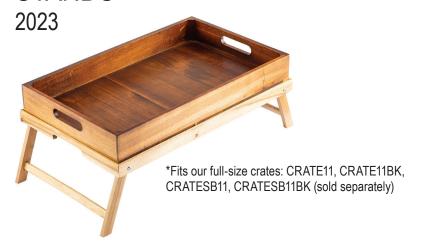

## (CRATE11, CRATE11BK, CRATESB11, CRATESB11BK).

- Available in both Acacia and Black Painted Rubberwood
- Integrated cutouts for easy handling while transporting stand and crate
- Do not submerge in water, wipe with a damp cloth and dry immediately
- 27 x 13% x 8¾" (open) and 21½ x 13% x 1½" (closed)
- Stackable for convenient storage
- Weight limit: 30 lbs

|    | Item  | Description                                                              | Min Order |
|----|-------|--------------------------------------------------------------------------|-----------|
|    |       | FOLDING CRATE STANDS                                                     |           |
| a. | 10765 | Folding Crate Stand to Fit Full Size Crates, Acacia                      | 1 ea      |
| b. | 10766 | Folding Crate Stand to Fit Full Size Crates,<br>Black Painted Rubberwood | 1 ea      |