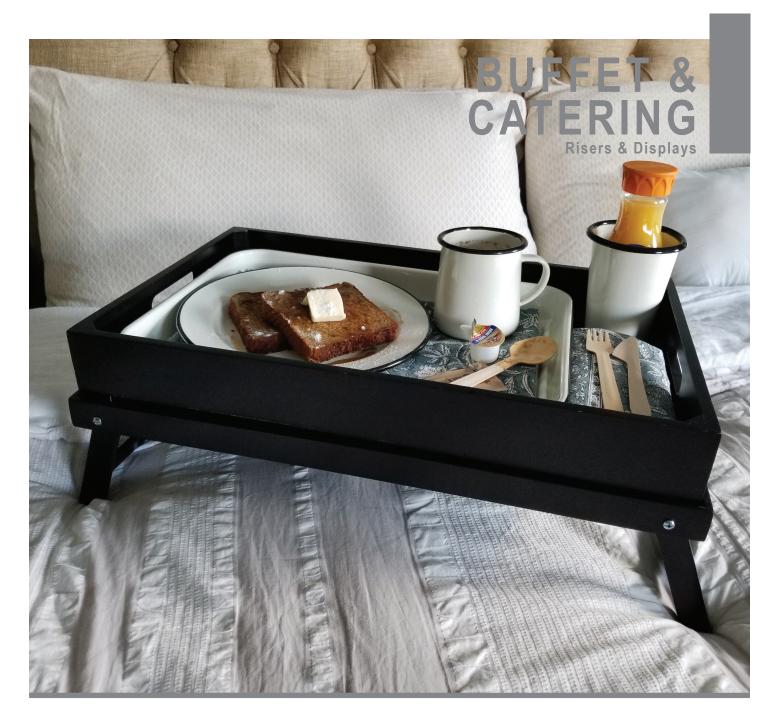

## FOLDING CRATE STANDS

Perfect for room service, breakfast in bed or as a riser on your serving presentation. Our new folding crate stands work with our full-size crates

## (CRATE11, CRATE11BK, CRATESB11, CRATESB11BK).

- Available in both Acacia and Black Painted Rubberwood
- Integrated cutouts for easy handling while transporting stand and crate
- Do not submerge in water, wipe with a damp cloth and dry immediately
- 27 x 13% x 8¾" (open) and 21½ x 13% x 1½" (closed)
- Stackable for convenient storage
- Weight limit: 30 lbs