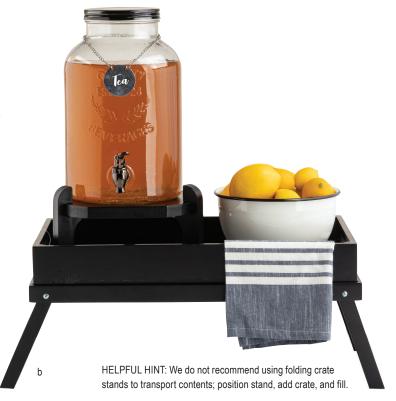

## FOLDING CRATE STANDS

Perfect for room service, breakfast in bed or as a riser on your serving presentation. Our new folding crate stands work with our full-size crates

## (CRATE11, CRATE11BK, CRATESB11, CRATESB11BK).

- Available in both Acacia and Black Painted Rubberwood
- Integrated cutouts for easy handling while transporting stand and crate
- Do not submerge in water, wipe with a damp cloth and dry immediately
- 27 x 13% x 8¾" (open) and 21½ x 13% x 1½" (closed)
- Stackable for convenient storage
- Weight limit: 30 lbs