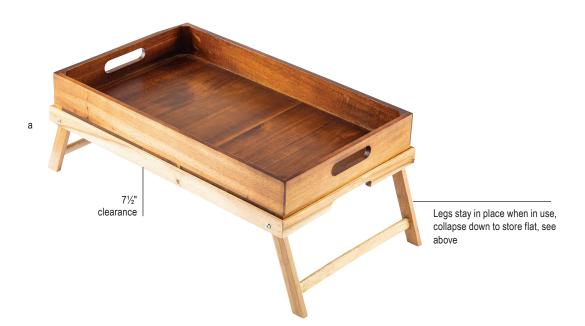

## FOLDING CRATE STANDS

Perfect for room service, breakfast in bed or as a riser on your serving presentation. Our new folding crate stands work with our full-size crates

## (CRATE11, CRATE11BK, CRATESB11, CRATESB11BK).

- Available in both Acacia and Black Painted Rubberwood
- Integrated cutouts for easy handling while transporting stand and crate
- Do not submerge in water, wipe with a damp cloth and dry immediately
- 27 x 13% x 8¾" (open) and 21½ x 13% x 1½" (closed)
- Stackable for convenient storage
- Weight limit: 30 lbs