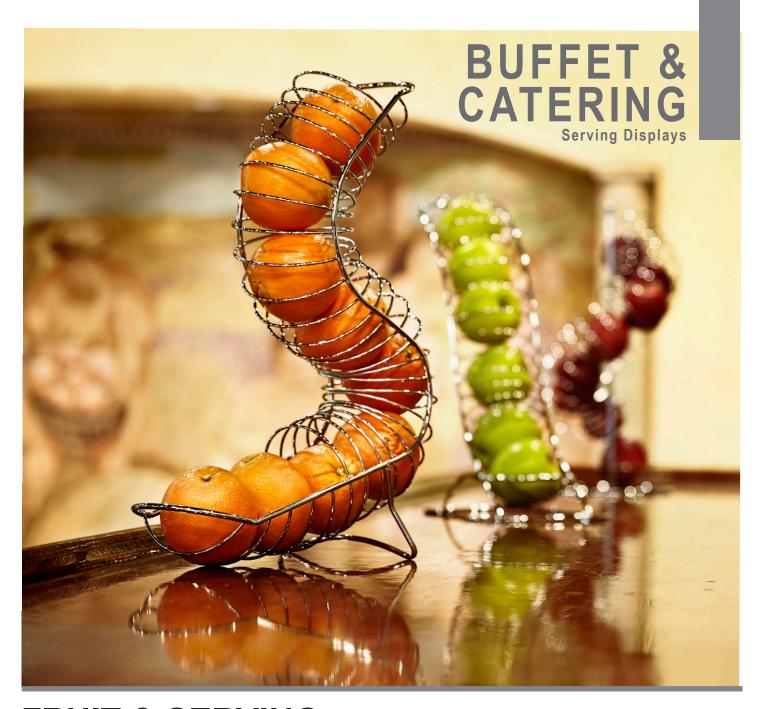

## FRUIT & SERVING BASKETS

By displaying fresh fruit in attractive and easily accessible ways, you are enabling your patrons to choose more nutritious snacks on the go.

#### FRUIT BASKETS

Save space and keep fruit organized on your buffet line, while bringing a touch of the unusual to your healthy fruit display with these fun metal baskets. Suitable for all single-serve fruit; ideal for grab-and-go and for point of sale displays.

| Item #  | Description                                                   | Min Order |  |
|---------|---------------------------------------------------------------|-----------|--|
|         | FRUIT BASKETS, CHROME PLATED WIRE                             |           |  |
| FSP1507 | Spiral Basket, 9 x 9 x 18½"<br>(Maximum fruit diameter 4¼")   | 1 ea      |  |
| FC1649  | Curved Basket, 14½ x 6¼ x 18"<br>(Maximum fruit diameter 4¼") | 1 ea      |  |