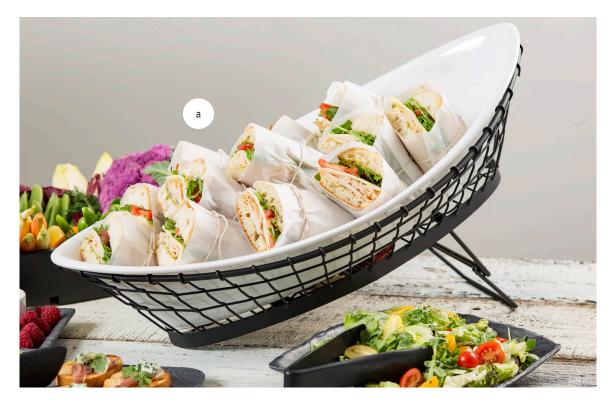

## GRAND MASTER™ TRANSFORMER® COLLECTION

Versatile wire baskets can be filled as-is, with a cloth insert, melamine bowl and more. Baskets offer multi-functional and adjustable designs for adaptable and convertible displays. Mix and match height and angle options!

# TRANSFORMING YOUR DISPLAY

|    | Item #   | Description                                                  | Min Order |
|----|----------|--------------------------------------------------------------|-----------|
|    |          | BLACK POWDER COATED METAL                                    |           |
|    | GMT13105 | Rectangular Half Size, 12¾ x 10½ x 5"                        | 1 ea      |
|    | GMT21125 | Rectangular Full Size, 201/2 x 12 x 5"                       | 1 ea      |
|    | GMT2113  | Rectangular, 21 x 13 x 5½"                                   | 1 ea      |
| a. | GMT2412  | Oblong, 24 x 12 x 6"                                         | 1 ea      |
|    | MGMT2412 | Oblong, White Melamine Insert (Fits GMT2412), 24¼ x 13 x 5½" | 1 ea      |
|    |          | BLACK POWDER COATED METAL                                    |           |
|    | GM1519   | Angled Rectangular, 15 x 19½", 2½", Front, 8" Back           | 1 ea      |
|    | GM1608   | Rectangular, 16 x 8 x 4 <sup>1</sup> / <sub>4</sub> "        | 1 ea      |