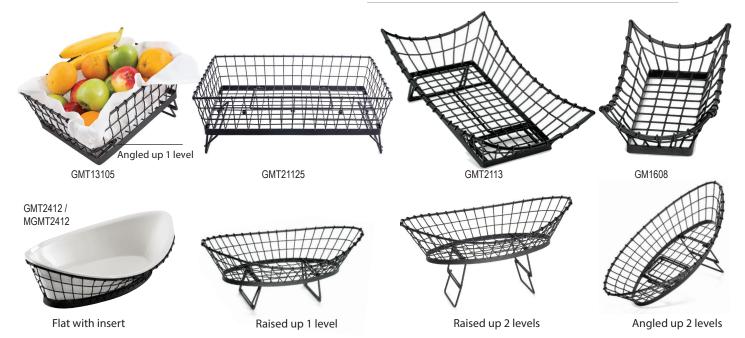

# TRANSFORMING YOUR DISPLAY

|    | Item #   | Description                                                  | Min Order |
|----|----------|--------------------------------------------------------------|-----------|
|    |          | BLACK POWDER COATED METAL                                    |           |
|    | GMT13105 | Rectangular Half Size, 12¾ x 10½ x 5"                        | 1 ea      |
|    | GMT21125 | Rectangular Full Size, 201/2 x 12 x 5"                       | 1 ea      |
|    | GMT2113  | Rectangular, 21 x 13 x 5½"                                   | 1 ea      |
| a. | GMT2412  | Oblong, 24 x 12 x 6"                                         | 1 ea      |
|    | MGMT2412 | Oblong, White Melamine Insert (Fits GMT2412), 24¼ x 13 x 5½" | 1 ea      |
|    |          | BLACK POWDER COATED METAL                                    |           |
|    | GM1519   | Angled Rectangular, 15 x 19½", 2½", Front, 8" Back           | 1 ea      |
|    | GM1608   | Rectangular, 16 x 8 x 4 <sup>1</sup> / <sub>4</sub> "        | 1 ea      |