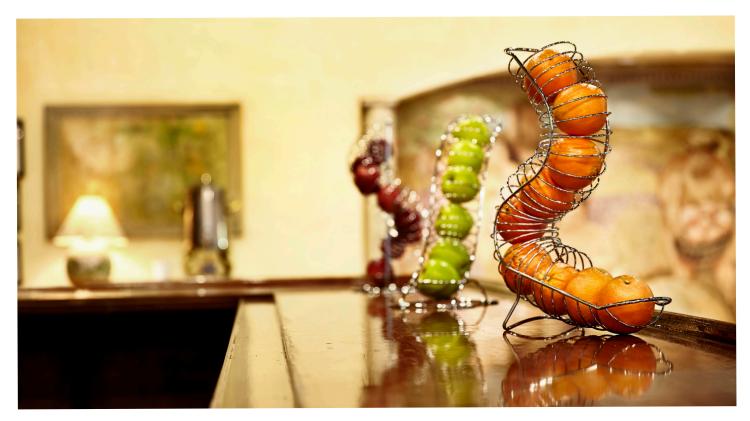

| Item #  | Description                                                   | Min Order |  |
|---------|---------------------------------------------------------------|-----------|--|
|         | FRUIT BASKETS, CHROME PLATED WIRE                             |           |  |
| FSP1507 | Spiral Basket, 9 x 9 x 18½"<br>(Maximum fruit diameter 4¼")   | 1 ea      |  |
| FC1649  | Curved Basket, 14½ x 6¼ x 18"<br>(Maximum fruit diameter 4¼") | 1 ea      |  |