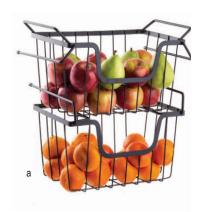

### MEDITERRANEAN COLLECTION™ TIERED BASKETS

| Item # | Description                                    | Min Order |
|--------|------------------------------------------------|-----------|
|        | BLACK POWDER COATED STEEL, TWO OR THREE-TIERED |           |
| BKT2A  | Two-Tiered, 9 & 103/4" Baskets, 121/4" H       | 1 ea      |
| BKT3   | Three-Tiered, 10, 12 & 14" Baskets, 33½" H     | 1 ea      |