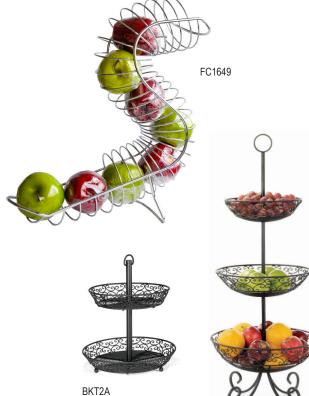

| Item #  | Description                                                   | Min Order |  |
|---------|---------------------------------------------------------------|-----------|--|
|         | FRUIT BASKETS, CHROME PLATED WIRE                             |           |  |
| FSP1507 | Spiral Basket, 9 x 9 x 18½"<br>(Maximum fruit diameter 4¼")   | 1 ea      |  |
| FC1649  | Curved Basket, 14½ x 6¼ x 18"<br>(Maximum fruit diameter 4¼") | 1 ea      |  |

### MEDITERRANEAN COLLECTION™ TIERED BASKETS

| Item # | Description                                    | Min Order |
|--------|------------------------------------------------|-----------|
|        | BLACK POWDER COATED STEEL, TWO OR THREE-TIERED |           |
| BKT2A  | Two-Tiered, 9 & 103/4" Baskets, 121/4" H       | 1 ea      |
| BKT3   | Three-Tiered, 10, 12 & 14" Baskets, 33½" H     | 1 ea      |