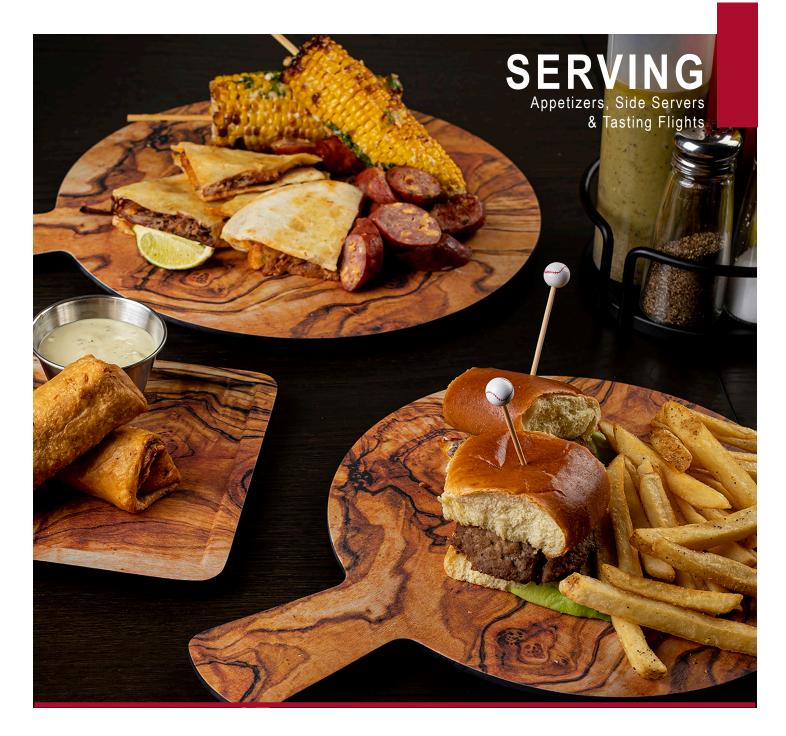

## SERVING Appetizers, Side Servers & Tasting Flights

Raised edge helps keep foods contained

|    | Item # | Description                                      | Min Order |
|----|--------|--------------------------------------------------|-----------|
|    |        | SERVING BOARDS-MELAMINE, OLIVE WOOD DECAL, BLACK |           |
| a. | 11182  | Rectangular Paddle, 12 x 7" (41/2" Handle)       | 1 ea      |
| b. | 11183  | Round Paddle, 10" dia x 5⁄8" (3¾" Handle)        | 1 ea      |
| с. | 11184  | Round Paddle, 12" dia x 1/8" (31/4" Handle)      | 1 ea      |