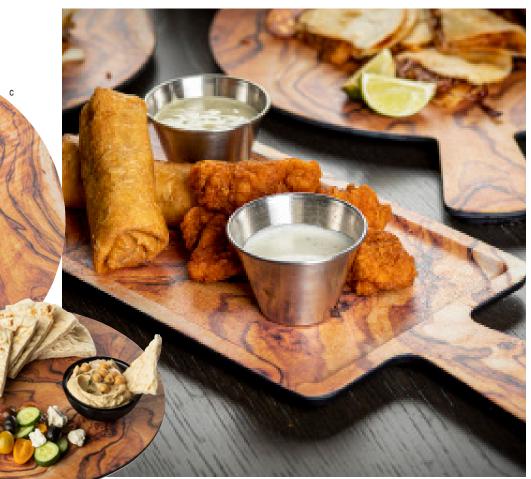

## SERVING Appetizers, Side Servers & Tasting Flights

Raised edge helps keep foods contained

|    | Item # | Description                                      | Min Order |
|----|--------|--------------------------------------------------|-----------|
|    |        | SERVING BOARDS-MELAMINE, OLIVE WOOD DECAL, BLACK |           |
| a. | 11182  | Rectangular Paddle, 12 x 7" (41/2" Handle)       | 1 ea      |
| b. | 11183  | Round Paddle, 10" dia x 5⁄8" (3¾" Handle)        | 1 ea      |
| с. | 11184  | Round Paddle, 12" dia x 1/8" (31/4" Handle)      | 1 ea      |