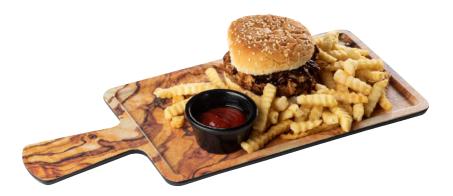

## SERVING Appetizers, Side Servers & Tasting Flights

Raised edge helps keep foods contained

|    | Item # | Description                                      | Min Order |
|----|--------|--------------------------------------------------|-----------|
|    |        | SERVING BOARDS-MELAMINE, OLIVE WOOD DECAL, BLACK |           |
| a. | 11182  | Rectangular Paddle, 12 x 7" (41/2" Handle)       | 1 ea      |
| b. | 11183  | Round Paddle, 10" dia x 5⁄8" (3¾" Handle)        | 1 ea      |
| с. | 11184  | Round Paddle, 12" dia x 1/8" (31/4" Handle)      | 1 ea      |