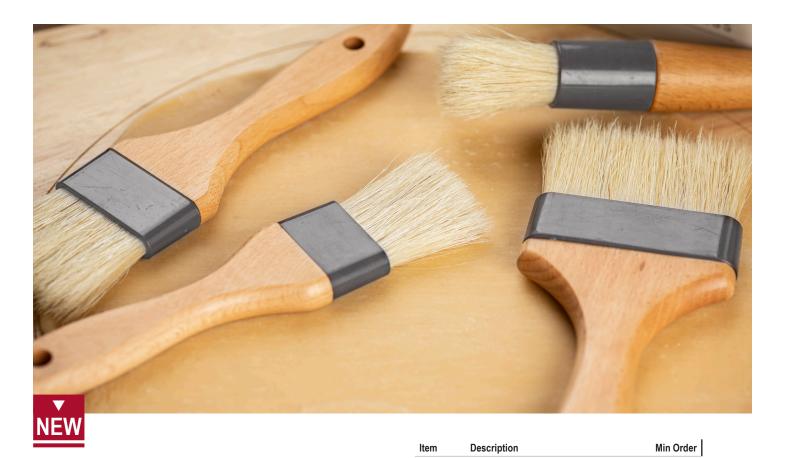

## **PASTRY BRUSHES**

These pastry brushes with wood handles are an essential tool for spreading and coating your pastries with glazes.

- · Conveniently packed for cash & carry
- · Brushes are boar bristles

**PASTRY / BASTING BRUSH** 

Wood (Beech), boar bristles

Wood (Beech), boar bristles

Wood (Beech), boar bristles

Wood (Beech), boar bristles

Quarter Size, 113/4 x 8"

Half Size, 161/2 x 113/4"

Full Size, 241/2 x 161/2"