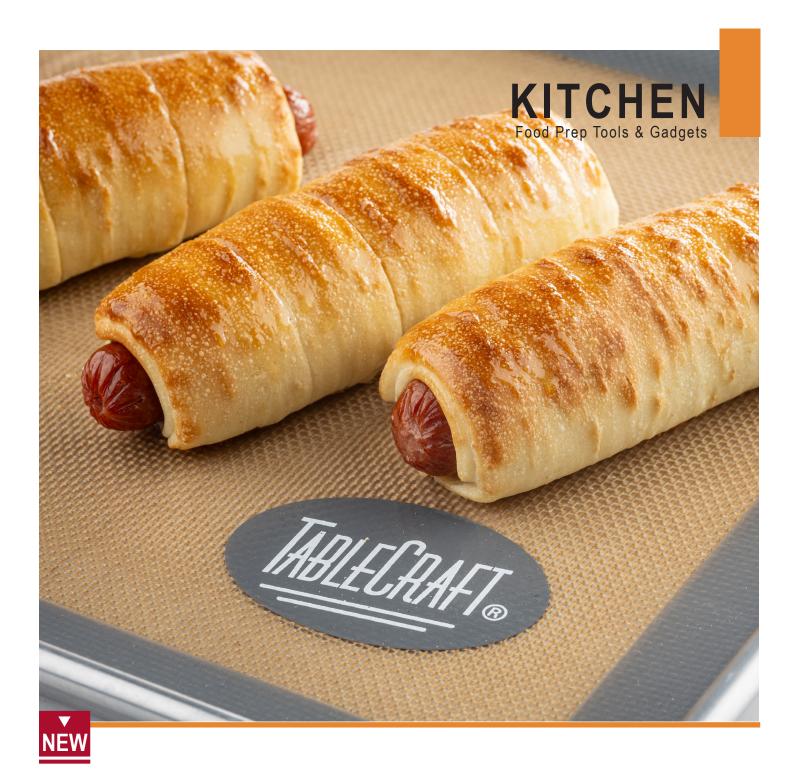

## SILICONE BAKING MATS

Our new silicone baking mats complete your baking needs! These mats are the perfect tool to bake or prep your next delicious treat.

- Heat safe for temperatures up to 480°F
- Imprinted with TableCraft logo
- · Easy to clean, dishwasher safe
- · Conveniently packed for cash & carry

SILICONE BAKING MATS TABLECRAFT LOGO- TAN W/ GRAY BORDER

1 ea

Round - 1" dia x 111/2",

Flat - 11/2 x 1/2 x 81/4"

Flat - 2 x 1/2 x 81/2"

Flat - 3 x 1/2 x 9",

Ships from Gurnee, IL 60031