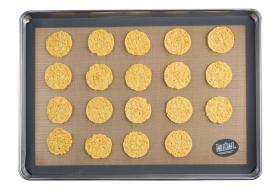

## SILICONE BAKING MATS

Our new silicone baking mats complete your baking needs! These mats are the perfect tool to bake or prep your next delicious treat.

- Heat safe for temperatures up to 480°F
- Imprinted with TableCraft logo
- · Easy to clean, dishwasher safe
- · Conveniently packed for cash & carry

SILICONE BAKING MATS TABLECRAFT LOGO- TAN W/ GRAY BORDER

1 ea

Round - 1" dia x 111/2",

Flat - 11/2 x 1/2 x 81/4"

Flat - 2 x 1/2 x 81/2"

Flat - 3 x 1/2 x 9",

Ships from Gurnee, IL 60031