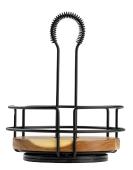

## **ROTATING**

## **TABLETOP CADDY**

Upgrade your tabletop with this modern rotating tabletop caddy. This caddy provides the convenience to be able to reach all condiments easily from the center of the table.

- · Acacia wood and black powder coated steel
- To select the diameter that's right for you, place items on the diagram shown on the following page

|    | Item #  | Description                                                 | Min Order |
|----|---------|-------------------------------------------------------------|-----------|
| a. | 12267 ▶ | Round Rotating Tabletop Caddy 7½" dia x 10½", Wood (Acacia) | 1 ea      |