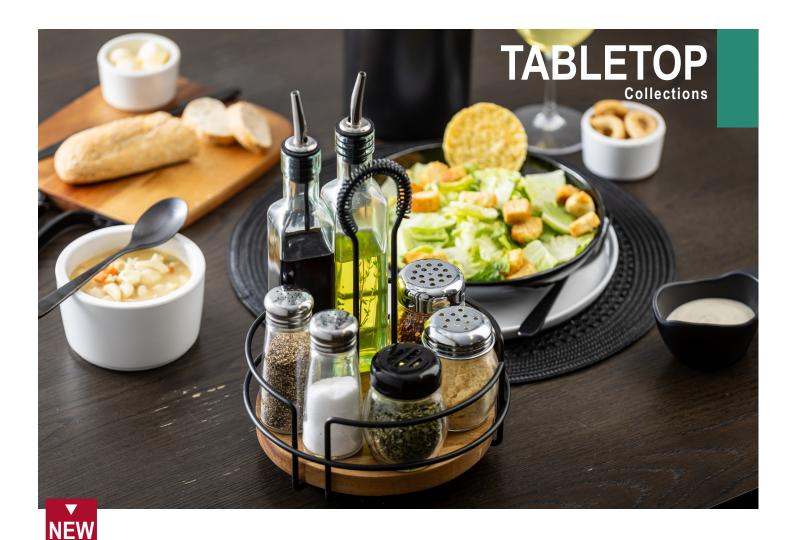

## **ROTATING**

## **TABLETOP CADDY**

Upgrade your tabletop with this modern rotating tabletop caddy. This caddy provides the convenience to be able to reach all condiments easily from the center of the table.

- · Acacia wood and black powder coated steel
- To select the diameter that's right for you, place items on the diagram shown on the following page

|    | Item #  | Description                                                 | Min Order |
|----|---------|-------------------------------------------------------------|-----------|
| a. | 12267 ▶ | Round Rotating Tabletop Caddy 7½" dia x 10½", Wood (Acacia) | 1 ea      |