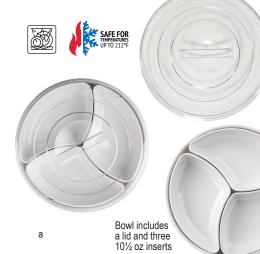

- Melamine bowl & inserts with clear acrylic lid with matte accents
- Safe for holding food up to 212° Fahrenheit
- Each individual piece stacks upon itself for convenient storage (i.e. inserts on inserts, lids on lids, and bowls on bowls)

## SIMPLE TO SERVE, STACK AND STORE

| Iter                  | n #       | Description                                                                              | Min Order |                                                                          |  |
|-----------------------|-----------|------------------------------------------------------------------------------------------|-----------|--------------------------------------------------------------------------|--|
|                       |           | SIMPLE SERVICE BOWL, INSETS & LID                                                        |           |                                                                          |  |
| a. 107                | 762       | Bowl with Lid, (3) 10½ oz Inserts,<br>9¼" dia x 2%", White Melamine<br>and Clear Acrylic | 1 ea      | Lids nest for<br>compact storage                                         |  |
| b. 108                | 387       | Replacement Lid for 10762,<br>Clear Acrylic                                              | 1 ea      |                                                                          |  |
|                       |           | STAT !!                                                                                  |           | Bowls will stack<br>with inserts and<br>nest even better<br>without them |  |
| Inserts k<br>separate | eep foods | CO2                                                                                      |           | Inserts stack<br>and store and<br>save space                             |  |