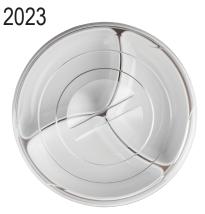

## SIMPLE SERVICE BOWL WITH INSERTS & LID

Quick, easy, sanitary and simple ... service. Our new Simple Service Bowls with Inserts and Lids are the perfect, cost-effective serving vessel for grab & go, room service, cafeteria style dining or outdoor al fresco dining.

- Melamine bowl & inserts with clear acrylic lid with matte accents
- Safe for holding food up to 212° Fahrenheit
- Each individual piece stacks upon itself for convenient storage (i.e. inserts on inserts, lids on lids, and bowls on bowls)

## SIMPLE TO SERVE, STACK AND STORE

| Iter                  | n #       | Description                                                                              | Min Order |                                                                          |  |
|-----------------------|-----------|------------------------------------------------------------------------------------------|-----------|--------------------------------------------------------------------------|--|
|                       |           | SIMPLE SERVICE BOWL, INSETS & LID                                                        |           |                                                                          |  |
| a. 107                | 762       | Bowl with Lid, (3) 10½ oz Inserts,<br>9¼" dia x 2%", White Melamine<br>and Clear Acrylic | 1 ea      | Lids nest for<br>compact storage                                         |  |
| b. 108                | 387       | Replacement Lid for 10762,<br>Clear Acrylic                                              | 1 ea      |                                                                          |  |
|                       |           | STAT !!                                                                                  |           | Bowls will stack<br>with inserts and<br>nest even better<br>without them |  |
| Inserts k<br>separate | eep foods | CO2                                                                                      |           | Inserts stack<br>and store and<br>save space                             |  |