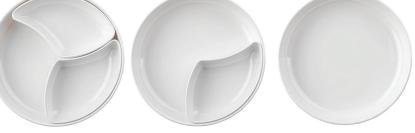

b

Inserts are great for portioning and simple meal presentation. Or serve in 91/4" bowl separately.

## SIMPLE TO SERVE, STACK AND STORE

| Iter                  | n #       | Description                                                                              | Min Order |                                                                          |  |
|-----------------------|-----------|------------------------------------------------------------------------------------------|-----------|--------------------------------------------------------------------------|--|
|                       |           | SIMPLE SERVICE BOWL, INSETS & LID                                                        |           |                                                                          |  |
| a. 107                | 762       | Bowl with Lid, (3) 10½ oz Inserts,<br>9¼" dia x 2%", White Melamine<br>and Clear Acrylic | 1 ea      | Lids nest for<br>compact storage                                         |  |
| b. 108                | 387       | Replacement Lid for 10762,<br>Clear Acrylic                                              | 1 ea      |                                                                          |  |
|                       |           | STAT !!                                                                                  |           | Bowls will stack<br>with inserts and<br>nest even better<br>without them |  |
| Inserts k<br>separate | eep foods | CO2                                                                                      |           | Inserts stack<br>and store and<br>save space                             |  |