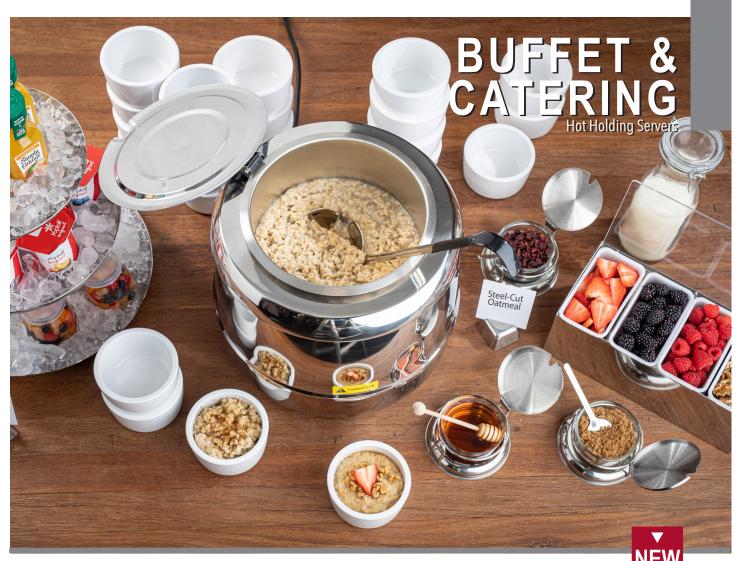

## **SOUP KETTLE**

## WARMER

This soup kettle warmer will keep your food hot on the buffet line or during your next catered event. Keep soup, sauces, stews, oatmeal, and other foods hot throughout the event.

- Stainless Steel construction
- Maintains hot serving temperature between 140°F & 160°F
- User Manual Included For Indoor Use Only
- Cleaning and maintenance instructions included in user manual

|    | Item #  | Description                           | Min Order |
|----|---------|---------------------------------------|-----------|
|    |         | SOUP KETTLE - POLISHED STAINESS STEEL |           |
| a. | 12182 ▶ | 10.5 Quart, 13% x 13¼ x 13¾"          | 1 ea      |
|    |         |                                       |           |