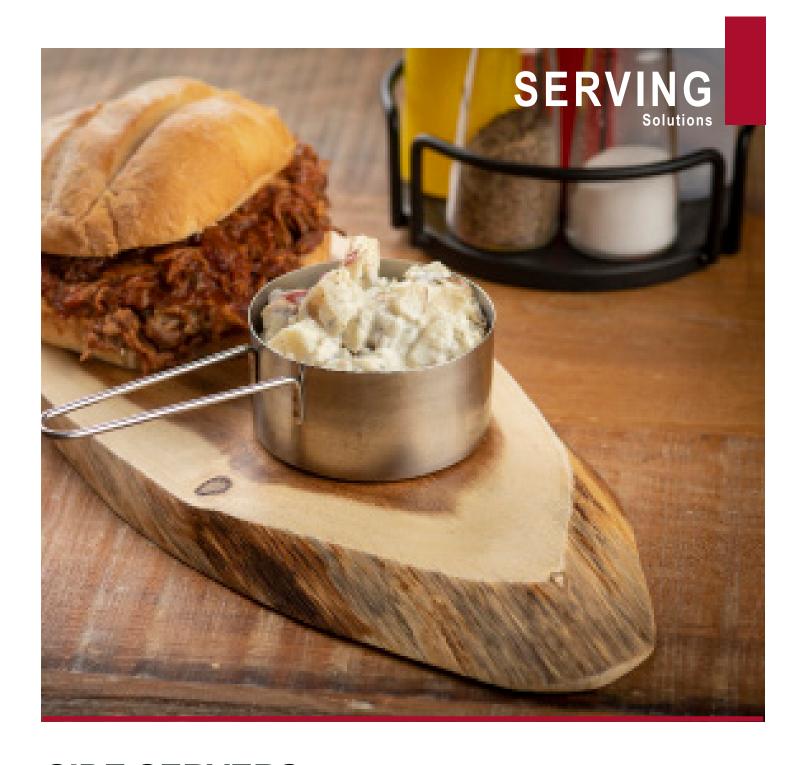

## SIDE SERVERS STAINLESS STEEL

## SIDE SERVERS

Stainless Steel Side Servers are perfect for portioned control sides. These side servers create a casual dining experience and are perfect for serving your sides such as potatoes, vegetables, and mac and cheese.

- · Great for indoor or outdoor service
- Stainless Steel construction
- · Easy to clean, dishwasher safe

|    | Item# | Description                              | Capacity | Min Order |
|----|-------|------------------------------------------|----------|-----------|
|    |       | SIDE SERVERS-STAINLESS STE               | EL       |           |
| a. | 11435 | Server, 31/4" dia x 13/4" (31/2" Handle) | 7½ oz    | 1 ea      |
| b. | 11436 | Server, 3½" dia x 1½" (4" Handle)        | 10 oz    | 1 ea      |
| C. | 11437 | Server, 33/4" dia. x 3" (4" Handle)      | 12 oz    | 1 ea      |
|    |       |                                          |          |           |