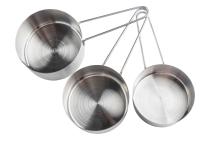

- · Great for indoor or outdoor service
- Stainless Steel construction
- · Easy to clean, dishwasher safe

|    | Item# | Description                              | Capacity | Min Order |
|----|-------|------------------------------------------|----------|-----------|
|    |       | SIDE SERVERS-STAINLESS STE               | EL       |           |
| a. | 11435 | Server, 31/4" dia x 13/4" (31/2" Handle) | 7½ oz    | 1 ea      |
| b. | 11436 | Server, 3½" dia x 1½" (4" Handle)        | 10 oz    | 1 ea      |
| C. | 11437 | Server, 33/4" dia. x 3" (4" Handle)      | 12 oz    | 1 ea      |
|    |       |                                          |          |           |