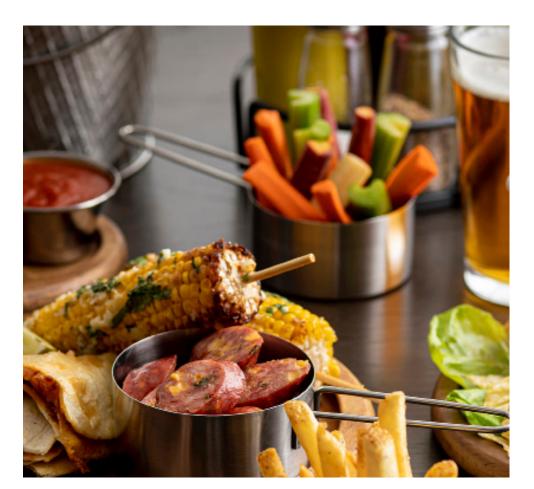

## SIDE SERVERS

Stainless Steel Side Servers are perfect for portioned control sides. These side servers create a casual dining experience and are perfect for serving your sides such as potatoes, vegetables, and mac and cheese.

- · Great for indoor or outdoor service
- Stainless Steel construction
- · Easy to clean, dishwasher safe

|    | Item# | Description                              | Capacity | Min Order |
|----|-------|------------------------------------------|----------|-----------|
|    |       | SIDE SERVERS-STAINLESS STE               | EL       |           |
| a. | 11435 | Server, 31/4" dia x 13/4" (31/2" Handle) | 7½ oz    | 1 ea      |
| b. | 11436 | Server, 3½" dia x 1½" (4" Handle)        | 10 oz    | 1 ea      |
| C. | 11437 | Server, 33/4" dia. x 3" (4" Handle)      | 12 oz    | 1 ea      |
|    |       |                                          |          |           |