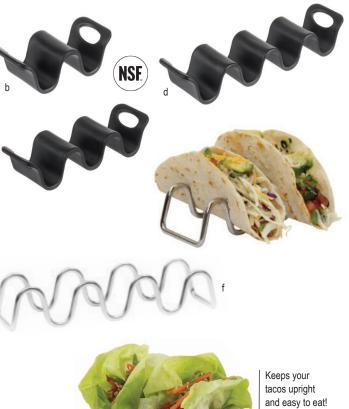

## TACO TAXI<sup>™</sup>

- Prep and serve your hard or soft shell taco creations in style
- Perfectly designed to cradle your stuffed creations; use with 4"-7" tortillas. Also great for hard shell tacos, bao and lettuce wraps
- Stainless Steel, Melamine or Wood
- Melamine servers are safe for temperatures up to 212°F
- Stainless Steel servers are safe for temperatures up to 500°F
- Two-piece Disposable Taco Taxi design comes flat in packaging, assembles easily (for sanitary reasons, use one time only)

|    | Item #  | Description                                                            | Min Order |  |
|----|---------|------------------------------------------------------------------------|-----------|--|
|    |         | TACO TAXI™ SERVERS-POPLAR WOOD                                         |           |  |
| a. | *10516  | Holds 1 Taco, X-Shape Two-Piece Design,<br>3½ x 2½ x 1¾", (Pack of 50) | 1 pk      |  |
|    |         | TACO TAXI™ SERVERS–MELAMINE, NSF®                                      |           |  |
| b. | 10277BK | Holds 1-2 Tacos, 4¾ x 2¼ x 15/8"                                       | 1 ea      |  |
| C. | 10278BK | Holds 2-3 Tacos, 7 x 2¼ x 15/8"                                        | 1 ea      |  |
| d. | 10279BK | Holds 3-4 Tacos, 9% x 2¼ x 1%"                                         | 1 ea      |  |
|    |         | TACO TAXI™ SERVERS–STAINLESS STEEL WIRE                                |           |  |
|    | TRW12   | Holds 1-2 Tacos, 3% x 2¼ x 1½"                                         | 1 ea      |  |
| e. | TRW23   | Holds 2-3 Tacos, 5% x 2¼ x 1½"                                         | 1 ea      |  |
| f. | TRW34   | Holds 3-4 Tacos, 7¾ x 2¼ x 1½"                                         | 1 ea      |  |
|    |         | TACO TAXI™ SERVERS–<br>STAINLESS STEEL BRUSHED FINISH, SOLID           |           |  |
|    | TRS12   | Holds 1-2 Tacos, 35% x 21/4 x 11/2"                                    | 1 ea      |  |
|    | TRS23   | Holds 2-3 Tacos, 5% x 2¼ x 1½"                                         | 1 ea      |  |
| g. | TRS34   | Holds 3-4 Tacos, 7% x 2¼ x 1½"                                         | 1 ea      |  |
|    |         | TACO TAXI™ SERVERS–STAINLESS STEEL BRUSHED<br>FINISH, CIRCLE PATTERN   |           |  |
|    | TRSP12  | Holds 1-2 Tacos, 35% x 21/4 x 11/2"                                    | 1 ea      |  |
| h. | TRSP23  | Holds 2-3 Tacos, 5% x 2¼ x 1½"                                         | 1 ea      |  |
| i. | TRSP34  | Holds 3-4 Tacos, 7% x 2¼ x 1½"                                         | 1 ea      |  |