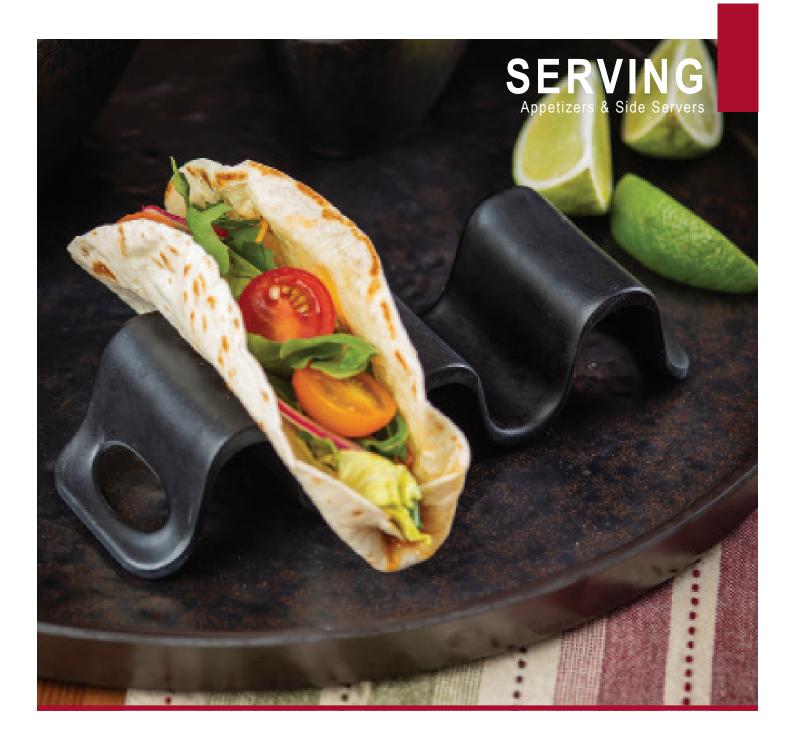

## TACO TAXIS

## TACO TAXI<sup>™</sup>

- Prep and serve your hard or soft shell taco creations in style
- Perfectly designed to cradle your stuffed creations; use with 4"-7" tortillas. Also great for hard shell tacos, bao and lettuce wraps
- Stainless Steel, Melamine or Wood
- Melamine servers are safe for temperatures up to 212°F
- Stainless Steel servers are safe for temperatures up to 500°F
- Two-piece Disposable Taco Taxi design comes flat in packaging, assembles easily (for sanitary reasons, use one time only)

|    | Item #  | Description                                                            | Min Order |  |
|----|---------|------------------------------------------------------------------------|-----------|--|
|    |         | TACO TAXI™ SERVERS-POPLAR WOOD                                         |           |  |
| a. | *10516  | Holds 1 Taco, X-Shape Two-Piece Design,<br>3½ x 2½ x 1¾", (Pack of 50) | 1 pk      |  |
|    |         | TACO TAXI™ SERVERS–MELAMINE, NSF®                                      |           |  |
| b. | 10277BK | Holds 1-2 Tacos, 4¾ x 2¼ x 15/8"                                       | 1 ea      |  |
| C. | 10278BK | Holds 2-3 Tacos, 7 x 2¼ x 15/8"                                        | 1 ea      |  |
| d. | 10279BK | Holds 3-4 Tacos, 9% x 2¼ x 1%"                                         | 1 ea      |  |
|    |         | TACO TAXI™ SERVERS–STAINLESS STEEL WIRE                                |           |  |
|    | TRW12   | Holds 1-2 Tacos, 3% x 2¼ x 1½"                                         | 1 ea      |  |
| e. | TRW23   | Holds 2-3 Tacos, 5% x 2¼ x 1½"                                         | 1 ea      |  |
| f. | TRW34   | Holds 3-4 Tacos, 7¾ x 2¼ x 1½"                                         | 1 ea      |  |
|    |         | TACO TAXI™ SERVERS–<br>STAINLESS STEEL BRUSHED FINISH, SOLID           |           |  |
|    | TRS12   | Holds 1-2 Tacos, 35% x 21/4 x 11/2"                                    | 1 ea      |  |
|    | TRS23   | Holds 2-3 Tacos, 5% x 2¼ x 1½"                                         | 1 ea      |  |
| g. | TRS34   | Holds 3-4 Tacos, 7% x 2¼ x 1½"                                         | 1 ea      |  |
|    |         | TACO TAXI™ SERVERS–STAINLESS STEEL BRUSHED<br>FINISH, CIRCLE PATTERN   |           |  |
|    | TRSP12  | Holds 1-2 Tacos, 35% x 21/4 x 11/2"                                    | 1 ea      |  |
| h. | TRSP23  | Holds 2-3 Tacos, 5% x 2¼ x 1½"                                         | 1 ea      |  |
| i. | TRSP34  | Holds 3-4 Tacos, 7% x 2¼ x 1½"                                         | 1 ea      |  |