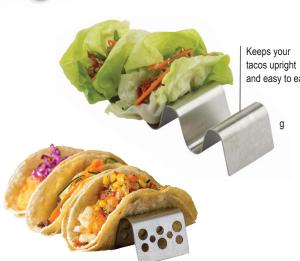

## TACO TAXI<sup>™</sup>

- Prep and serve your hard or soft shell taco creations in style
- Perfectly designed to cradle your stuffed creations; use with 4"-7" tortillas. Also great for hard shell tacos, bao and lettuce wraps
- Stainless Steel, Melamine or Wood
- Melamine servers are safe for temperatures up to 212°F
- Stainless Steel servers are safe for temperatures up to 500°F
- Two-piece Disposable Taco Taxi design comes flat in packaging, assembles easily (for sanitary reasons, use one time only)

|    | Item #  | Description                                                            | Min Order |  |
|----|---------|------------------------------------------------------------------------|-----------|--|
|    |         | TACO TAXI™ SERVERS-POPLAR WOOD                                         |           |  |
| a. | *10516  | Holds 1 Taco, X-Shape Two-Piece Design,<br>3½ x 2½ x 1¾", (Pack of 50) | 1 pk      |  |
|    |         | TACO TAXI™ SERVERS–MELAMINE, NSF®                                      |           |  |
| b. | 10277BK | Holds 1-2 Tacos, 4¾ x 2¼ x 15/8"                                       | 1 ea      |  |
| C. | 10278BK | Holds 2-3 Tacos, 7 x 2¼ x 15/8"                                        | 1 ea      |  |
| d. | 10279BK | Holds 3-4 Tacos, 9% x 2¼ x 1%"                                         | 1 ea      |  |
|    |         | TACO TAXI™ SERVERS–STAINLESS STEEL WIRE                                |           |  |
|    | TRW12   | Holds 1-2 Tacos, 3% x 2¼ x 1½"                                         | 1 ea      |  |
| e. | TRW23   | Holds 2-3 Tacos, 5% x 2¼ x 1½"                                         | 1 ea      |  |
| f. | TRW34   | Holds 3-4 Tacos, 7¾ x 2¼ x 1½"                                         | 1 ea      |  |
|    |         | TACO TAXI™ SERVERS–<br>STAINLESS STEEL BRUSHED FINISH, SOLID           |           |  |
|    | TRS12   | Holds 1-2 Tacos, 35% x 21/4 x 11/2"                                    | 1 ea      |  |
|    | TRS23   | Holds 2-3 Tacos, 5% x 2¼ x 1½"                                         | 1 ea      |  |
| g. | TRS34   | Holds 3-4 Tacos, 7% x 2¼ x 1½"                                         | 1 ea      |  |
|    |         | TACO TAXI™ SERVERS–STAINLESS STEEL BRUSHED<br>FINISH, CIRCLE PATTERN   |           |  |
|    | TRSP12  | Holds 1-2 Tacos, 35% x 21/4 x 11/2"                                    | 1 ea      |  |
| h. | TRSP23  | Holds 2-3 Tacos, 5% x 2¼ x 1½"                                         | 1 ea      |  |
| i. | TRSP34  | Holds 3-4 Tacos, 7% x 2¼ x 1½"                                         | 1 ea      |  |