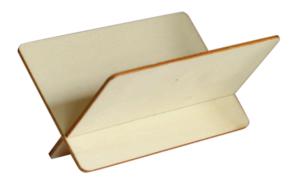

|    | Item #  | Description                                                            | Min Order |  |
|----|---------|------------------------------------------------------------------------|-----------|--|
|    |         | TACO TAXI™ SERVERS-POPLAR WOOD                                         |           |  |
| a. | *10516  | Holds 1 Taco, X-Shape Two-Piece Design,<br>3½ x 2½ x 1¾", (Pack of 50) | 1 pk      |  |
|    |         | TACO TAXI™ SERVERS–MELAMINE, NSF®                                      |           |  |
| b. | 10277BK | Holds 1-2 Tacos, 4¾ x 2¼ x 15/8"                                       | 1 ea      |  |
| C. | 10278BK | Holds 2-3 Tacos, 7 x 2¼ x 15/8"                                        | 1 ea      |  |
| d. | 10279BK | Holds 3-4 Tacos, 9% x 2¼ x 1%"                                         | 1 ea      |  |
|    |         | TACO TAXI™ SERVERS–STAINLESS STEEL WIRE                                |           |  |
|    | TRW12   | Holds 1-2 Tacos, 3% x 2¼ x 1½"                                         | 1 ea      |  |
| e. | TRW23   | Holds 2-3 Tacos, 5% x 2¼ x 1½"                                         | 1 ea      |  |
| f. | TRW34   | Holds 3-4 Tacos, 7¾ x 2¼ x 1½"                                         | 1 ea      |  |
|    |         | TACO TAXI™ SERVERS–<br>STAINLESS STEEL BRUSHED FINISH, SOLID           |           |  |
|    | TRS12   | Holds 1-2 Tacos, 35% x 21/4 x 11/2"                                    | 1 ea      |  |
|    | TRS23   | Holds 2-3 Tacos, 5% x 2¼ x 1½"                                         | 1 ea      |  |
| g. | TRS34   | Holds 3-4 Tacos, 7% x 2¼ x 1½"                                         | 1 ea      |  |
|    |         | TACO TAXI™ SERVERS–STAINLESS STEEL BRUSHED<br>FINISH, CIRCLE PATTERN   |           |  |
|    | TRSP12  | Holds 1-2 Tacos, 35% x 21/4 x 11/2"                                    | 1 ea      |  |
| h. | TRSP23  | Holds 2-3 Tacos, 5% x 2¼ x 1½"                                         | 1 ea      |  |
| i. | TRSP34  | Holds 3-4 Tacos, 7% x 2¼ x 1½"                                         | 1 ea      |  |

See how easy it is to assemble our poplar taxis: