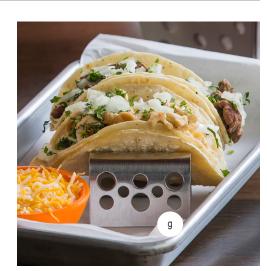

## TACO TAXI<sup>™</sup>

- Prep and serve your hard or soft shell taco creations in style
- Perfectly designed to cradle your stuffed creations; use with 4"-7" tortillas. Also great for hard shell tacos, bao and lettuce wraps
- Stainless Steel, Melamine or Wood
- Melamine servers are safe for temperatures up to 212°F
- Stainless Steel servers are safe for temperatures up to 500°F
- Two-piece Disposable Taco Taxi design comes flat in packaging, assembles easily (for sanitary reasons, use one time only)

|    | Item #  | Description                                                            | Min Order |  |
|----|---------|------------------------------------------------------------------------|-----------|--|
|    |         | TACO TAXI™ SERVERS-POPLAR WOOD                                         |           |  |
| a. | *10516  | Holds 1 Taco, X-Shape Two-Piece Design,<br>3½ x 2½ x 1¾", (Pack of 50) | 1 pk      |  |
|    |         | TACO TAXI™ SERVERS–MELAMINE, NSF®                                      |           |  |
| b. | 10277BK | Holds 1-2 Tacos, 4¾ x 2¼ x 15/8"                                       | 1 ea      |  |
| C. | 10278BK | Holds 2-3 Tacos, 7 x 2¼ x 15/8"                                        | 1 ea      |  |
| d. | 10279BK | Holds 3-4 Tacos, 9% x 2¼ x 1%"                                         | 1 ea      |  |
|    |         | TACO TAXI™ SERVERS–STAINLESS STEEL WIRE                                |           |  |
|    | TRW12   | Holds 1-2 Tacos, 3% x 2¼ x 1½"                                         | 1 ea      |  |
| e. | TRW23   | Holds 2-3 Tacos, 5% x 2¼ x 1½"                                         | 1 ea      |  |
| f. | TRW34   | Holds 3-4 Tacos, 7¾ x 2¼ x 1½"                                         | 1 ea      |  |
|    |         | TACO TAXI™ SERVERS–<br>STAINLESS STEEL BRUSHED FINISH, SOLID           |           |  |
|    | TRS12   | Holds 1-2 Tacos, 35% x 21/4 x 11/2"                                    | 1 ea      |  |
|    | TRS23   | Holds 2-3 Tacos, 5% x 2¼ x 1½"                                         | 1 ea      |  |
| g. | TRS34   | Holds 3-4 Tacos, 7% x 2¼ x 1½"                                         | 1 ea      |  |
|    |         | TACO TAXI™ SERVERS–STAINLESS STEEL BRUSHED<br>FINISH, CIRCLE PATTERN   |           |  |
|    | TRSP12  | Holds 1-2 Tacos, 35% x 21/4 x 11/2"                                    | 1 ea      |  |
| h. | TRSP23  | Holds 2-3 Tacos, 5% x 2¼ x 1½"                                         | 1 ea      |  |
| i. | TRSP34  | Holds 3-4 Tacos, 7% x 2¼ x 1½"                                         | 1 ea      |  |