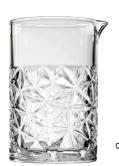

## WAVERYLY COLLECTION™ MIXING GLASSES 2025

WAVERLY COLLECTION™ GLASS MIXING GLASSES

|    | Item  | Description                            | Capacity | Min Order |
|----|-------|----------------------------------------|----------|-----------|
|    |       | MIXING GLASSES-CLEAR GLASS             |          |           |
| a. | 11697 | Diamond Cut Pattern, 33/4" dia x 53/4" | 20 oz    | 1 ea      |
| b. | 11698 | Vertical Pattern, 3¾" dia x 5¾"        | 20 oz    | 1 ea      |
| C. | 11699 | Starburst Pattern, 33/4" dia x 53/4"   | 20 oz    | 1 ea      |
|    |       |                                        |          |           |

Upgrade your bar assortment with our Glass Mixing Glasses that come in three different designs. These are great for mixing cocktails in style.

Ships from Gurnee, IL 60031