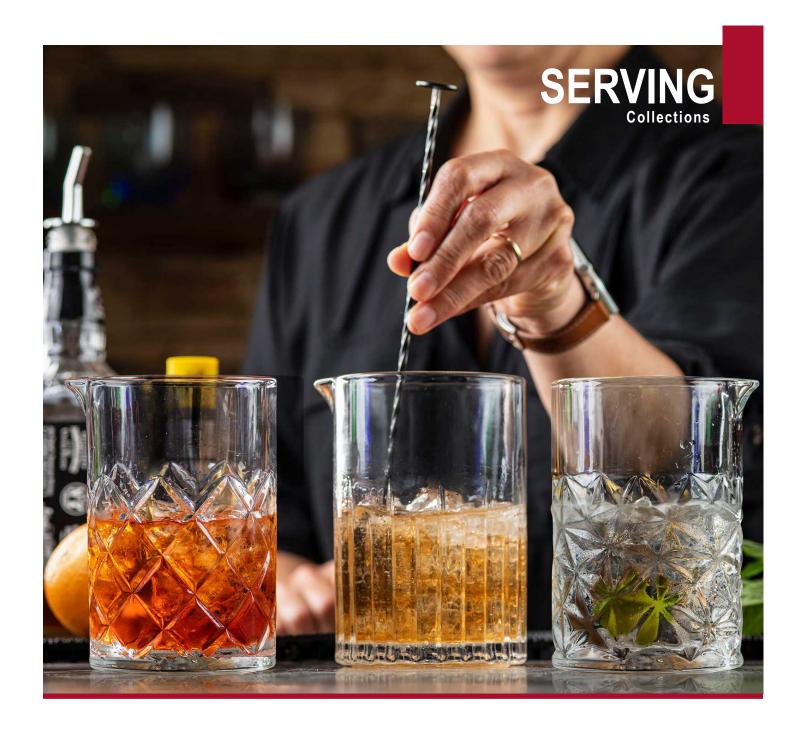

## WAVERYLY COLLECTION™ MIXING GLASSES 2025

WAVERLY COLLECTION™ GLASS MIXING GLASSES

|    | Item  | Description                            | Capacity | Min Order |
|----|-------|----------------------------------------|----------|-----------|
|    |       | MIXING GLASSES-CLEAR GLASS             |          |           |
| a. | 11697 | Diamond Cut Pattern, 33/4" dia x 53/4" | 20 oz    | 1 ea      |
| b. | 11698 | Vertical Pattern, 3¾" dia x 5¾"        | 20 oz    | 1 ea      |
| C. | 11699 | Starburst Pattern, 33/4" dia x 53/4"   | 20 oz    | 1 ea      |
|    |       |                                        |          |           |

Upgrade your bar assortment with our Glass Mixing Glasses that come in three different designs. These are great for mixing cocktails in style.

Ships from Gurnee, IL 60031