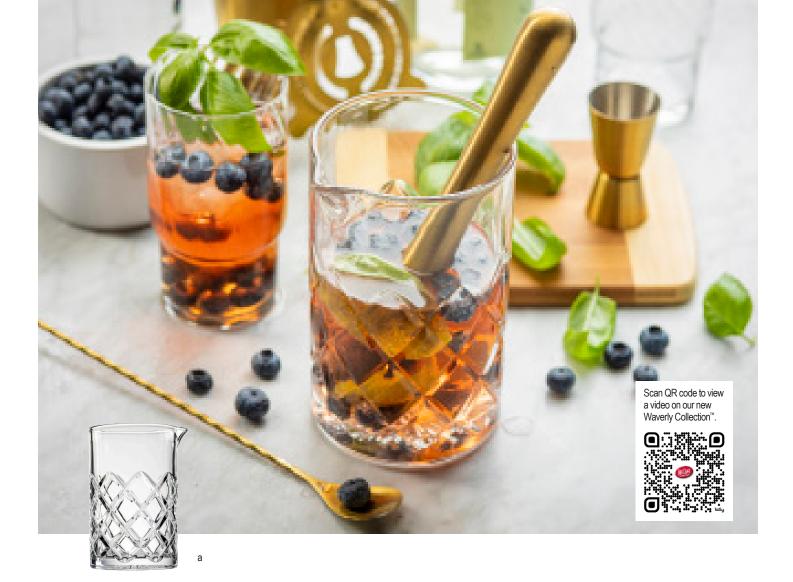

## WAVERYLY COLLECTION™ MIXING GLASSES 2025

WAVERLY COLLECTION™ GLASS MIXING GLASSES

|    | Item  | Description                            | Capacity | Min Order |
|----|-------|----------------------------------------|----------|-----------|
|    |       | MIXING GLASSES-CLEAR GLASS             |          |           |
| a. | 11697 | Diamond Cut Pattern, 33/4" dia x 53/4" | 20 oz    | 1 ea      |
| b. | 11698 | Vertical Pattern, 3¾" dia x 5¾"        | 20 oz    | 1 ea      |
| C. | 11699 | Starburst Pattern, 33/4" dia x 53/4"   | 20 oz    | 1 ea      |
|    |       |                                        |          |           |

Upgrade your bar assortment with our Glass Mixing Glasses that come in three different designs. These are great for mixing cocktails in style.

Ships from Gurnee, IL 60031