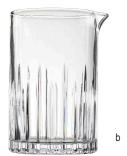

## WAVERYLY COLLECTION™ MIXING GLASSES 2025

WAVERLY COLLECTION™ GLASS MIXING GLASSES

|    | Item  | Description                            | Capacity | Min Order |
|----|-------|----------------------------------------|----------|-----------|
|    |       | MIXING GLASSES-CLEAR GLASS             |          |           |
| a. | 11697 | Diamond Cut Pattern, 33/4" dia x 53/4" | 20 oz    | 1 ea      |
| b. | 11698 | Vertical Pattern, 3¾" dia x 5¾"        | 20 oz    | 1 ea      |
| C. | 11699 | Starburst Pattern, 33/4" dia x 53/4"   | 20 oz    | 1 ea      |
|    |       |                                        |          |           |

Upgrade your bar assortment with our Glass Mixing Glasses that come in three different designs. These are great for mixing cocktails in style.

Ships from Gurnee, IL 60031