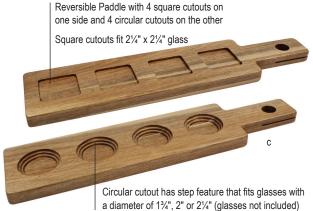

## COCKTAIL/BEER GLASS SETS

- Perfect for serving a variety of drinks from cocktails to beers
- Mason style glasses or vintage design
- Pairs perfectly with FLIGHT1 & FLIGHT2

|    | Item #   | Description                                                | Capacity  | Min Order |
|----|----------|------------------------------------------------------------|-----------|-----------|
|    |          | COCKTAIL/BEER GLASS SET                                    |           |           |
| a. | FLBEER4  | 4½ oz Mason Jar Glasses (4 per Pack)                       | (4) 4½ oz | 1 pk      |
| b. | FLGLASS4 | 4 oz Vintage Style Glasses (4 per Pack)                    | (4) 4 oz  | 1 pk      |
|    |          | PADDLE FLIGHTS                                             |           |           |
| C. | FLIGHT1  | Bamboo, Holds 4 Glasses<br>(Up to 21/4" dia) 17 x 4 x 5/6" | -         | 1 ea      |
| d. | FLIGHT2  | Acacia, Holds 4 Glasses<br>(Up to 21/4" dia) 17 x 4 x 5/8" | -         | 1 ea      |
| e. | 20002    | Better Burger Spatula Drink Flight                         | _         | 1 ea      |
| e. | 20002    | Better Burger Spatula Drink Flight                         | -         | 1         |

## PADDLE FLIGHTS

- Charming paddles with cut-out sections to hold glasses
- Reversible to accommodate FLGLASS4 & FLBEER4 (glasses not included)
- Features a slot to display your flight tasting cards

(glasses not included-shown with FLBEER4)