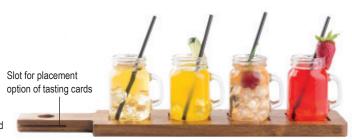

## PADDLE FLIGHTS

- Charming paddles with cut-out sections to hold glasses
- Reversible to accommodate FLGLASS4 & FLBEER4 (glasses not included)
- Features a slot to display your flight tasting cards

(glasses not included-shown with FLBEER4)