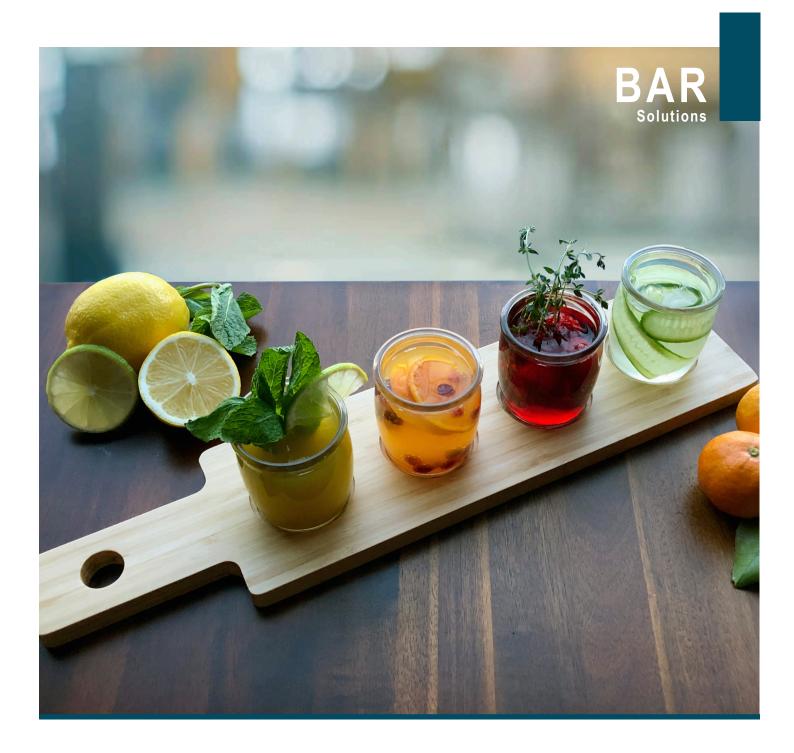

## COCKTAIL/BEER GLASS SETS

- Perfect for serving a variety of drinks from cocktails to beers
- Mason style glasses or vintage design
- Pairs perfectly with FLIGHT1 & FLIGHT2

|    | Item #   | Description                                                | Capacity  | Min Order |
|----|----------|------------------------------------------------------------|-----------|-----------|
|    |          | COCKTAIL/BEER GLASS SET                                    |           |           |
| a. | FLBEER4  | 4½ oz Mason Jar Glasses (4 per Pack)                       | (4) 4½ oz | 1 pk      |
| b. | FLGLASS4 | 4 oz Vintage Style Glasses (4 per Pack)                    | (4) 4 oz  | 1 pk      |
|    |          | PADDLE FLIGHTS                                             |           |           |
| C. | FLIGHT1  | Bamboo, Holds 4 Glasses<br>(Up to 21/4" dia) 17 x 4 x 5/6" | -         | 1 ea      |
| d. | FLIGHT2  | Acacia, Holds 4 Glasses<br>(Up to 21/4" dia) 17 x 4 x 5/8" | -         | 1 ea      |
| e. | 20002    | Better Burger Spatula Drink Flight                         | _         | 1 ea      |
| e. | 20002    | Better Burger Spatula Drink Flight                         | -         | 1         |

## PADDLE FLIGHTS

- Charming paddles with cut-out sections to hold glasses
- Reversible to accommodate FLGLASS4 & FLBEER4 (glasses not included)
- Features a slot to display your flight tasting cards

(glasses not included-shown with FLBEER4)