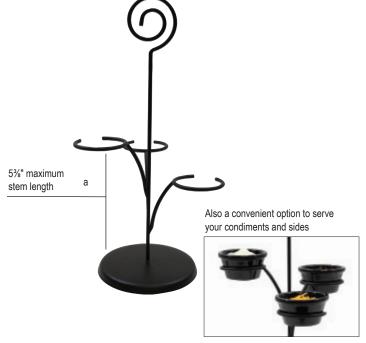

- An appealing and convenient way to serve wine tastings
- Holds up to (3) 5" dia wine glasses (Not Included)

|    | Item #  | Description                         | Min Order                      |  |
|----|---------|-------------------------------------|--------------------------------|--|
|    |         | WINE FLIGHTS- BLACK POWDER COATE    | HTS- BLACK POWDER COATED STEEL |  |
| a. | WF200BK | Black Powder Coated, 7½" dia x 14¼" | 1 ea                           |  |

Fits the following ramekin options: 5063, 5066, 5068, 5071, 5072,10768, 10789, 240002, 240010 & GRS83

Ships from Gurnee, IL 60031