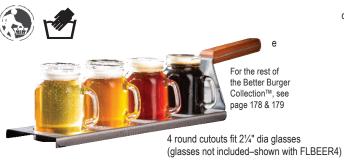

## COCKTAIL/BEER GLASS SETS

- Perfect for serving a variety of drinks from cocktails to beers
- Mason style glasses or vintage design
- Pairs perfectly with FLIGHT1 & FLIGHT2

|    | Item #   | Description                                                | Capacity  | Min Order |
|----|----------|------------------------------------------------------------|-----------|-----------|
|    |          | COCKTAIL/BEER GLASS SET                                    |           |           |
| a. | FLBEER4  | 4½ oz Mason Jar Glasses (4 per Pack)                       | (4) 4½ oz | 1 pk      |
| b. | FLGLASS4 | 4 oz Vintage Style Glasses (4 per Pack)                    | (4) 4 oz  | 1 pk      |
|    |          | PADDLE FLIGHTS                                             |           |           |
| C. | FLIGHT1  | Bamboo, Holds 4 Glasses<br>(Up to 21/4" dia) 17 x 4 x 5/6" | -         | 1 ea      |
| d. | FLIGHT2  | Acacia, Holds 4 Glasses<br>(Up to 21/4" dia) 17 x 4 x 5/8" | -         | 1 ea      |
| e. | 20002    | Better Burger Spatula Drink Flight                         | _         | 1 ea      |
| e. | 20002    | Better Burger Spatula Drink Flight                         | -         | 1         |

## PADDLE FLIGHTS

- Charming paddles with cut-out sections to hold glasses
- Reversible to accommodate FLGLASS4 & FLBEER4 (glasses not included)
- Features a slot to display your flight tasting cards

(glasses not included-shown with FLBEER4)