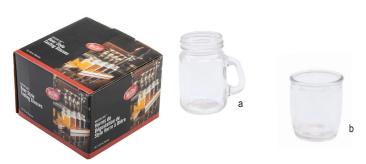

## COCKTAIL/BEER GLASS SETS

- Perfect for serving a variety of drinks from cocktails to beers
- Mason style glasses or vintage design
- Pairs perfectly with FLIGHT1 & FLIGHT2

|    | Item #   | Description                                                | Capacity  | Min Order |
|----|----------|------------------------------------------------------------|-----------|-----------|
|    |          | COCKTAIL/BEER GLASS SET                                    |           |           |
| a. | FLBEER4  | 4½ oz Mason Jar Glasses (4 per Pack)                       | (4) 4½ oz | 1 pk      |
| b. | FLGLASS4 | 4 oz Vintage Style Glasses (4 per Pack)                    | (4) 4 oz  | 1 pk      |
|    |          | PADDLE FLIGHTS                                             |           |           |
| C. | FLIGHT1  | Bamboo, Holds 4 Glasses<br>(Up to 21/4" dia) 17 x 4 x 5/6" | -         | 1 ea      |
| d. | FLIGHT2  | Acacia, Holds 4 Glasses<br>(Up to 21/4" dia) 17 x 4 x 5/8" | -         | 1 ea      |
| e. | 20002    | Better Burger Spatula Drink Flight                         | _         | 1 ea      |
| e. | 20002    | Better Burger Spatula Drink Flight                         | -         | 1         |