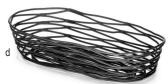

#### PARISIAN COLLECTION™ BASKETS

Expand your basket collection with these new Parisian Collection™ wire baskets with solid bottoms for additional versatility.

- Available in varying shapes and styles
- Black powder coated metal
- Hand wash recommended

|    | Item # | Description                                                | Min Order |  |
|----|--------|------------------------------------------------------------|-----------|--|
|    |        | PARISIAN COLLECTION™ BASKETS-<br>BLACK POWDER COATED METAL |           |  |
| a. | 10820  | Round, 6" dia x 21/4"                                      | 1 ea      |  |
| b. | 10821  | Round, 8" dia x 2%"                                        | 1 ea      |  |
| C. | 10822  | Oval, 9 x 6 x 31/2"                                        | 1 ea      |  |
|    |        | PETAL COLLECTION™ BASKETS-<br>BLACK POWDER COATED STEEL    |           |  |
| d. | 10537  | Rectangular, 9 x 6 x 21/2"                                 | 1 ea      |  |
| e. | 10534  | Round, 6" dia x 21/4"                                      | 1 ea      |  |
| f. | 10535  | Round, 8" dia x 2½"                                        | 1 ea      |  |
| g. | 10536  | Oval, 9 x 6 x 21/2"                                        | 1 ea      |  |
|    |        |                                                            |           |  |