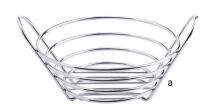

## MERANDA COLLECTION™ BASKETS

- Integrated ramekin holders fit 2 oz and 3 oz ramekins
- Ramekins not included

|                                    | MEDANDA COLLECTIONIM DASKETS                                            |                                                                                                                                                                                                                                                                                                                                                                                                                                                                                                                                                                                                                                                                                                                                                                                                                                                                                                                                                                                                                                                                                                                                                                                                                                                                                                                                                                                                                                                                                                                                                                                                                                                                                                                                                                                                                                                                                                                                                                                                                                                                                                                               |  |
|------------------------------------|-------------------------------------------------------------------------|-------------------------------------------------------------------------------------------------------------------------------------------------------------------------------------------------------------------------------------------------------------------------------------------------------------------------------------------------------------------------------------------------------------------------------------------------------------------------------------------------------------------------------------------------------------------------------------------------------------------------------------------------------------------------------------------------------------------------------------------------------------------------------------------------------------------------------------------------------------------------------------------------------------------------------------------------------------------------------------------------------------------------------------------------------------------------------------------------------------------------------------------------------------------------------------------------------------------------------------------------------------------------------------------------------------------------------------------------------------------------------------------------------------------------------------------------------------------------------------------------------------------------------------------------------------------------------------------------------------------------------------------------------------------------------------------------------------------------------------------------------------------------------------------------------------------------------------------------------------------------------------------------------------------------------------------------------------------------------------------------------------------------------------------------------------------------------------------------------------------------------|--|
|                                    | MERANDA COLLECTION™ BASKETS-<br>HEAVYWEIGHT CHROME PLATED STEEL         |                                                                                                                                                                                                                                                                                                                                                                                                                                                                                                                                                                                                                                                                                                                                                                                                                                                                                                                                                                                                                                                                                                                                                                                                                                                                                                                                                                                                                                                                                                                                                                                                                                                                                                                                                                                                                                                                                                                                                                                                                                                                                                                               |  |
| 1758                               | Round, 8" dia x 3½"                                                     | 1 ea                                                                                                                                                                                                                                                                                                                                                                                                                                                                                                                                                                                                                                                                                                                                                                                                                                                                                                                                                                                                                                                                                                                                                                                                                                                                                                                                                                                                                                                                                                                                                                                                                                                                                                                                                                                                                                                                                                                                                                                                                                                                                                                          |  |
| 175                                | Round, 12" dia x 3½"                                                    | 1 ea                                                                                                                                                                                                                                                                                                                                                                                                                                                                                                                                                                                                                                                                                                                                                                                                                                                                                                                                                                                                                                                                                                                                                                                                                                                                                                                                                                                                                                                                                                                                                                                                                                                                                                                                                                                                                                                                                                                                                                                                                                                                                                                          |  |
| 176                                | Oval, 13¾ x 10¾ x 3¼"                                                   | 1 ea                                                                                                                                                                                                                                                                                                                                                                                                                                                                                                                                                                                                                                                                                                                                                                                                                                                                                                                                                                                                                                                                                                                                                                                                                                                                                                                                                                                                                                                                                                                                                                                                                                                                                                                                                                                                                                                                                                                                                                                                                                                                                                                          |  |
|                                    |                                                                         |                                                                                                                                                                                                                                                                                                                                                                                                                                                                                                                                                                                                                                                                                                                                                                                                                                                                                                                                                                                                                                                                                                                                                                                                                                                                                                                                                                                                                                                                                                                                                                                                                                                                                                                                                                                                                                                                                                                                                                                                                                                                                                                               |  |
| 11372                              | Oval, 13 x 7 x 2"                                                       | 1 ea                                                                                                                                                                                                                                                                                                                                                                                                                                                                                                                                                                                                                                                                                                                                                                                                                                                                                                                                                                                                                                                                                                                                                                                                                                                                                                                                                                                                                                                                                                                                                                                                                                                                                                                                                                                                                                                                                                                                                                                                                                                                                                                          |  |
| 711372BK                           | Oval,13 x 7 x 2"                                                        | 1 ea                                                                                                                                                                                                                                                                                                                                                                                                                                                                                                                                                                                                                                                                                                                                                                                                                                                                                                                                                                                                                                                                                                                                                                                                                                                                                                                                                                                                                                                                                                                                                                                                                                                                                                                                                                                                                                                                                                                                                                                                                                                                                                                          |  |
|                                    | REGENT™ BASKETS-18/8 STAINLESS ST                                       | EEL                                                                                                                                                                                                                                                                                                                                                                                                                                                                                                                                                                                                                                                                                                                                                                                                                                                                                                                                                                                                                                                                                                                                                                                                                                                                                                                                                                                                                                                                                                                                                                                                                                                                                                                                                                                                                                                                                                                                                                                                                                                                                                                           |  |
| 8                                  | Round, 3¾" dia x 5¾"                                                    | 1 ea                                                                                                                                                                                                                                                                                                                                                                                                                                                                                                                                                                                                                                                                                                                                                                                                                                                                                                                                                                                                                                                                                                                                                                                                                                                                                                                                                                                                                                                                                                                                                                                                                                                                                                                                                                                                                                                                                                                                                                                                                                                                                                                          |  |
| 77                                 | Round, 7" dia x 23/4"                                                   | 1 ea                                                                                                                                                                                                                                                                                                                                                                                                                                                                                                                                                                                                                                                                                                                                                                                                                                                                                                                                                                                                                                                                                                                                                                                                                                                                                                                                                                                                                                                                                                                                                                                                                                                                                                                                                                                                                                                                                                                                                                                                                                                                                                                          |  |
| 70                                 | Round, 8" dia x 31/4"                                                   | 1 ea                                                                                                                                                                                                                                                                                                                                                                                                                                                                                                                                                                                                                                                                                                                                                                                                                                                                                                                                                                                                                                                                                                                                                                                                                                                                                                                                                                                                                                                                                                                                                                                                                                                                                                                                                                                                                                                                                                                                                                                                                                                                                                                          |  |
| 75                                 | Round, 10" dia x 3¾"                                                    | 1 ea                                                                                                                                                                                                                                                                                                                                                                                                                                                                                                                                                                                                                                                                                                                                                                                                                                                                                                                                                                                                                                                                                                                                                                                                                                                                                                                                                                                                                                                                                                                                                                                                                                                                                                                                                                                                                                                                                                                                                                                                                                                                                                                          |  |
| 71                                 | Oval, 7 x 6 x 2¾"                                                       | 1 ea                                                                                                                                                                                                                                                                                                                                                                                                                                                                                                                                                                                                                                                                                                                                                                                                                                                                                                                                                                                                                                                                                                                                                                                                                                                                                                                                                                                                                                                                                                                                                                                                                                                                                                                                                                                                                                                                                                                                                                                                                                                                                                                          |  |
| 74                                 | Oval, 9½ x 7¼ x 3¼"                                                     | 1 ea                                                                                                                                                                                                                                                                                                                                                                                                                                                                                                                                                                                                                                                                                                                                                                                                                                                                                                                                                                                                                                                                                                                                                                                                                                                                                                                                                                                                                                                                                                                                                                                                                                                                                                                                                                                                                                                                                                                                                                                                                                                                                                                          |  |
| 76                                 | Oval, 11 x 81/4 x 33/4"                                                 | 1 ea / 12 ea                                                                                                                                                                                                                                                                                                                                                                                                                                                                                                                                                                                                                                                                                                                                                                                                                                                                                                                                                                                                                                                                                                                                                                                                                                                                                                                                                                                                                                                                                                                                                                                                                                                                                                                                                                                                                                                                                                                                                                                                                                                                                                                  |  |
| CHALET BASKETS-CHROME PLATED STEEL |                                                                         | EEL                                                                                                                                                                                                                                                                                                                                                                                                                                                                                                                                                                                                                                                                                                                                                                                                                                                                                                                                                                                                                                                                                                                                                                                                                                                                                                                                                                                                                                                                                                                                                                                                                                                                                                                                                                                                                                                                                                                                                                                                                                                                                                                           |  |
| 70                                 | Round, 81/4" dia x 23/4"                                                | 1 ea                                                                                                                                                                                                                                                                                                                                                                                                                                                                                                                                                                                                                                                                                                                                                                                                                                                                                                                                                                                                                                                                                                                                                                                                                                                                                                                                                                                                                                                                                                                                                                                                                                                                                                                                                                                                                                                                                                                                                                                                                                                                                                                          |  |
| 75                                 | Round, 9%" dia x 31/4"                                                  | 1 ea                                                                                                                                                                                                                                                                                                                                                                                                                                                                                                                                                                                                                                                                                                                                                                                                                                                                                                                                                                                                                                                                                                                                                                                                                                                                                                                                                                                                                                                                                                                                                                                                                                                                                                                                                                                                                                                                                                                                                                                                                                                                                                                          |  |
| 71                                 | Oval, 7½ x 55% x 25%"                                                   | 1 ea                                                                                                                                                                                                                                                                                                                                                                                                                                                                                                                                                                                                                                                                                                                                                                                                                                                                                                                                                                                                                                                                                                                                                                                                                                                                                                                                                                                                                                                                                                                                                                                                                                                                                                                                                                                                                                                                                                                                                                                                                                                                                                                          |  |
| 74                                 | Oval, 9 x 6½ x 2¾"                                                      | 1 ea                                                                                                                                                                                                                                                                                                                                                                                                                                                                                                                                                                                                                                                                                                                                                                                                                                                                                                                                                                                                                                                                                                                                                                                                                                                                                                                                                                                                                                                                                                                                                                                                                                                                                                                                                                                                                                                                                                                                                                                                                                                                                                                          |  |
| 76                                 | Oval, 11% x 8 x 31/4"                                                   | 1 ea                                                                                                                                                                                                                                                                                                                                                                                                                                                                                                                                                                                                                                                                                                                                                                                                                                                                                                                                                                                                                                                                                                                                                                                                                                                                                                                                                                                                                                                                                                                                                                                                                                                                                                                                                                                                                                                                                                                                                                                                                                                                                                                          |  |
|                                    | 175<br>176<br>11372<br>11372BK<br>8<br>77<br>70<br>75<br>71<br>74<br>76 | 175 Round, 12" dia x 3½"  176 Oval, 13¾ x 10¾ x 3¼"  MERANDA COLLECTION™ BASKETS WITH RAMEKIN HOLDERS-BLACK POWDER COSTEEL  11372 Oval, 13 x 7 x 2"  11372BK Oval,13 x 7 x 2"  REGENT™ BASKETS-18/8 STAINLESS |  |

## **REGENT**™ BASKETS