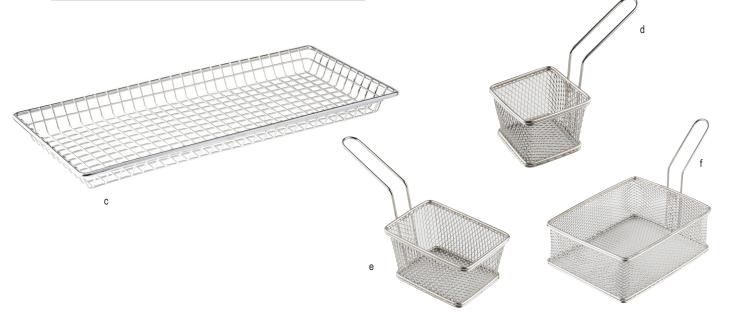

### **WIRE SIDE SERVING**BASKETS IN STAINLESS STEEL

Serving baskets with mesh metal wire for convenient and perfectly portioned sides. The larger rectangular serving basket with handle is great for serving entrees and sides, burgers, sandwiches and more!

- 18/8 Stainless Steel Mesh Wire
- For use with paper or fabric liners
- Easy to clean, dishwasher safe

|    | Item # | Description                                 | Min Order |
|----|--------|---------------------------------------------|-----------|
|    |        | SERVING BASKETS-STAINLESS STEEL             |           |
| d. | 10970  | Square Wire Serving Basket, 4 x 4 x 3"      | 1 ea      |
| Э. | 10971  | Rectangular Wire Serving Basket, 6 x 4 x 3" | 1 ea      |
|    | 10972  | Rectangular Wire Serving Basket, 9 x 7 x 3" | 1 ea      |