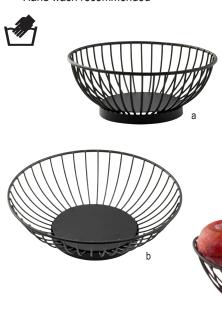

#### PARISIAN COLLECTION™ BASKETS

Expand your basket collection with these new Parisian Collection™ wire baskets with solid bottoms for additional versatility.

- Available in varying shapes and styles
- Black powder coated metal
- Hand wash recommended

|    | Item # | Description                                                | Min Order |  |
|----|--------|------------------------------------------------------------|-----------|--|
|    |        | PARISIAN COLLECTION™ BASKETS-<br>BLACK POWDER COATED METAL |           |  |
| a. | 10820  | Round, 6" dia x 21/4"                                      | 1 ea      |  |
| b. | 10821  | Round, 8" dia x 2%"                                        | 1 ea      |  |
| C. | 10822  | Oval, 9 x 6 x 31/2"                                        | 1 ea      |  |
|    |        | PETAL COLLECTION™ BASKETS-<br>BLACK POWDER COATED STEEL    |           |  |
| d. | 10537  | Rectangular, 9 x 6 x 21/2"                                 | 1 ea      |  |
| e. | 10534  | Round, 6" dia x 21/4"                                      | 1 ea      |  |
| f. | 10535  | Round, 8" dia x 2½"                                        | 1 ea      |  |
| g. | 10536  | Oval, 9 x 6 x 21/2"                                        | 1 ea      |  |
|    |        |                                                            |           |  |