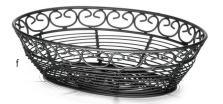

#### PARISIAN COLLECTION™ BASKETS

Expand your basket collection with these new Parisian Collection™ wire baskets with solid bottoms for additional versatility.

- Available in varying shapes and styles
- Black powder coated metal
- Hand wash recommended