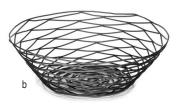

### **PETAL** COLLECTION™ BASKETS

Our Petal Wire Serving Baskets add a unique flair to your setting. For use as bread baskets, side servers, breakfast settings and more!

- Available in varying shapes and styles
- Black powder coated steel
- Hand wash only