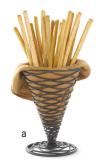

# **ARTISAN** COLLECTION™ BASKETS

- Integrated ramekin holders fit 2 oz and 3 oz ramekins
- Ramekins not included

|          | Item #  | Description                                                     | Min Order |
|----------|---------|-----------------------------------------------------------------|-----------|
|          |         | ARTISAN COLLECTION™ BASKETS-<br>POWDER COATED STEEL             | -BLACK    |
| a.       | BK157   | Round Cone, 43/4" dia x 61/2"                                   | 1 ea      |
| b.       | BK17508 | Round, 8" dia x 21/4"                                           | 1 ea      |
|          | BK17510 | Round, 10" dia x 3"                                             | 1 ea      |
| C.       | BK17409 | Oval, 9¼ x 6¼ x 2¼"                                             | 1 ea      |
|          | BK17410 | Oval, 10 x 63/4 x 31/4"                                         | 1 ea      |
|          | BK17412 | Oval, 11¾ x 9 x 3½"                                             | 1 ea      |
| d.       | BK11709 | Oblong, 8% x 4 x 2"                                             | 1 ea      |
| e.       | BK17209 | Rectangular, 9 x 6 x 2½"                                        | 1 ea      |
|          | BK17212 | Rectangular, 121/4 x 91/4 x 4"                                  | 1 ea      |
|          | 12152   | Round Two-Tiered Display Basket, 9½" & 11" dia x 12½"           | 1 ea      |
|          | 12153   | Round Three-Tiered Display Basket, 8", 91/2" & 111/2" dia x 18" | 1 ea      |
|          |         | PREMIUM SUGAR PACKET HOLDERS POWDER COATED STEEL                | -BLACK    |
| <b>S</b> | BK155   | 2" dia x 2½"                                                    | 1 ea      |
|          | BK156   | 3½ x 2½ x 2"                                                    | 1 ea      |
|          |         |                                                                 |           |