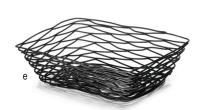

### **PETAL** COLLECTION™ BASKETS

Our Petal Wire Serving Baskets add a unique flair to your setting. For use as bread baskets, side servers, breakfast settings and more!

- Available in varying shapes and styles
- Black powder coated steel
- Hand wash only

|    | Item # | Description                                                | Min Order |  |
|----|--------|------------------------------------------------------------|-----------|--|
|    |        | PARISIAN COLLECTION™ BASKETS-<br>BLACK POWDER COATED METAL |           |  |
| a. | 10820  | Round, 6" dia x 21/4"                                      | 1 ea      |  |
| b. | 10821  | Round, 8" dia x 2%"                                        | 1 ea      |  |
| C. | 10822  | Oval, 9 x 6 x 31/2"                                        | 1 ea      |  |
|    |        | PETAL COLLECTION™ BASKETS-<br>BLACK POWDER COATED STEEL    |           |  |
| d. | 10537  | Rectangular, 9 x 6 x 21/2"                                 | 1 ea      |  |
| e. | 10534  | Round, 6" dia x 21/4"                                      | 1 ea      |  |
| f. | 10535  | Round, 8" dia x 2½"                                        | 1 ea      |  |
| g. | 10536  | Oval, 9 x 6 x 21/2"                                        | 1 ea      |  |
|    |        |                                                            |           |  |