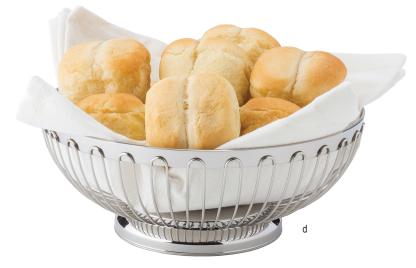

### WIRE SERVING BASKETS IN STAINLESS STEEL

Stainless Steel Wire Baskets aren't just for breading! Our baskets are a great way to serve entrees, bread and sides while adding a casual touch to your serving presentation.

- For use with paper or fabric liners
- Heavy gauge Stainless Steel wire construction
- Stackable for easy storage and transport

|    | Item # | Description                              | Min Order |
|----|--------|------------------------------------------|-----------|
|    |        | SERVING BASKETS-STAINLESS STEEL          |           |
| a. | 10521  | Rectangular Basket, 91/4 x 63/4 x 11/8"  | 1 ea      |
| b. | 10522  | Square Basket, 9% x 9% x 11/8"           | 1 ea      |
| C. | 10523  | Rectangular Basket, 141/4 x 65/6 x 11/6" | 1 ea      |
| d. | 10524  | Rectangular Basket, 12 x 8 x 1%"         | 1 ea      |