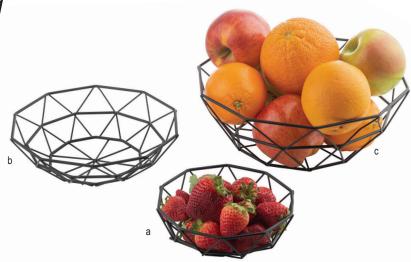

# **DELTA**COLLECTION™ BASKETS

Our new Delta Collection  $^{\text{TM}}$  modernizes your serving presentation. Providing an elegant and eye-catching way to serve bread and sides or display fruit and veggies.

- Available in (3) sizes: 6, 8, and 10" diameter
- Constructed of black powder coated steel
- Hand wash only