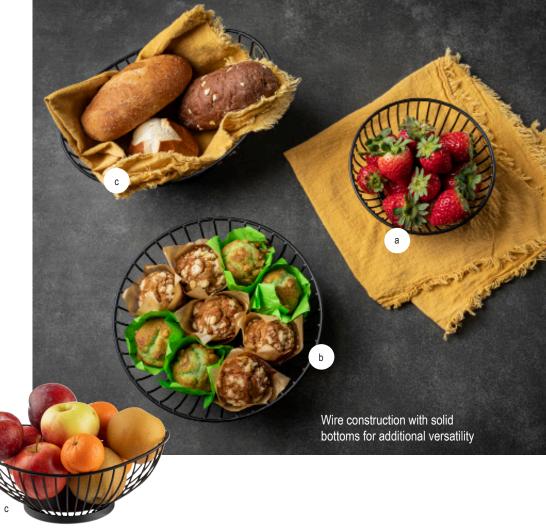

#### PARISIAN COLLECTION™ BASKETS

Expand your basket collection with these new Parisian Collection™ wire baskets with solid bottoms for additional versatility.

- Available in varying shapes and styles
- Black powder coated metal
- Hand wash recommended