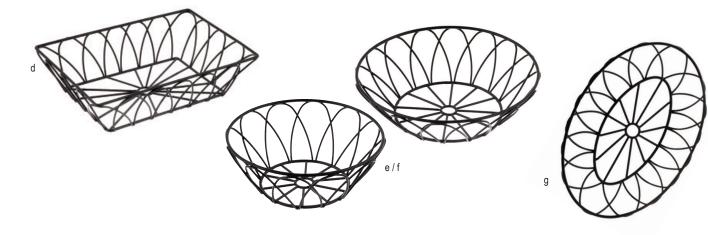

### **PETAL** COLLECTION™ BASKETS

Our Petal Wire Serving Baskets add a unique flair to your setting. For use as bread baskets, side servers, breakfast settings and more!

- Available in varying shapes and styles
- Black powder coated steel
- Hand wash only

|    | Item # | Description                                                | Min Order |  |
|----|--------|------------------------------------------------------------|-----------|--|
|    |        | PARISIAN COLLECTION™ BASKETS-<br>BLACK POWDER COATED METAL |           |  |
| a. | 10820  | Round, 6" dia x 21/4"                                      | 1 ea      |  |
| b. | 10821  | Round, 8" dia x 2%"                                        | 1 ea      |  |
| C. | 10822  | Oval, 9 x 6 x 31/2"                                        | 1 ea      |  |
|    |        | PETAL COLLECTION™ BASKETS-<br>BLACK POWDER COATED STEEL    |           |  |
| d. | 10537  | Rectangular, 9 x 6 x 21/2"                                 | 1 ea      |  |
| e. | 10534  | Round, 6" dia x 21/4"                                      | 1 ea      |  |
| f. | 10535  | Round, 8" dia x 2½"                                        | 1 ea      |  |
| g. | 10536  | Oval, 9 x 6 x 21/2"                                        | 1 ea      |  |
|    |        |                                                            |           |  |