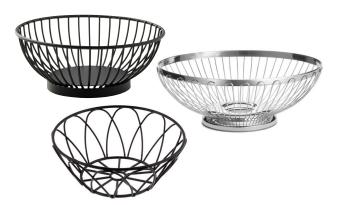

#### PARISIAN COLLECTION™ BASKETS

Expand your basket collection with these new Parisian Collection™ wire baskets with solid bottoms for additional versatility.

- Available in varying shapes and styles
- Black powder coated metal
- Hand wash recommended

### **PETAL** COLLECTION™ BASKETS

Our Petal Wire Serving Baskets add a unique flair to your setting. For use as bread baskets, side servers, breakfast settings and more!

- Available in varying shapes and styles
- Black powder coated steel
- Hand wash only

|    | Item # | Description                                                | Min Order |  |
|----|--------|------------------------------------------------------------|-----------|--|
|    |        | PARISIAN COLLECTION™ BASKETS-<br>BLACK POWDER COATED METAL |           |  |
| a. | 10820  | Round, 6" dia x 21/4"                                      | 1 ea      |  |
| b. | 10821  | Round, 8" dia x 2%"                                        | 1 ea      |  |
| C. | 10822  | Oval, 9 x 6 x 31/2"                                        | 1 ea      |  |
|    |        | PETAL COLLECTION™ BASKETS-<br>BLACK POWDER COATED STEEL    |           |  |
| d. | 10537  | Rectangular, 9 x 6 x 21/2"                                 | 1 ea      |  |
| e. | 10534  | Round, 6" dia x 21/4"                                      | 1 ea      |  |
| f. | 10535  | Round, 8" dia x 2½"                                        | 1 ea      |  |
| g. | 10536  | Oval, 9 x 6 x 21/2"                                        | 1 ea      |  |
|    |        |                                                            |           |  |