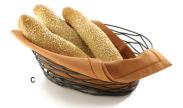

#### MEDITERRANEAN COLLECTION™ BASKETS

Like a day at an alfresco cafe in Rome, the Mediterranean Collection™ is the perfect basket for artisan breads, crackers, or fruits. The traditional look creates an upscale environment wherever it is used to serve.

|    | Item #  | Description                                                  | Min Order |
|----|---------|--------------------------------------------------------------|-----------|
|    |         | DELTA COLLECTION™ BASKETS-BLACK POWDER COATED STEEL          |           |
| a. | 10462   | Round, 6" dia x 2"                                           | 1 ea      |
| b. | 10463   | Round, 8" dia x 2"                                           | 1 ea      |
| C. | 10464   | Round, 10" dia x 3½"                                         | 1 ea      |
|    |         | MEDITERRANEAN COLLECTION™ BASKE<br>BLACK POWDER COATED METAL | TS-       |
| d. | BK27209 | Rectangular, 9 x 6 x 25%"                                    | 1 ea      |
| e. | BK27508 | Round, 8 x 21/4"                                             | 1 ea      |
| f. | BK27409 | Oval, 9 x 6 x 2½"                                            | 1 ea      |
|    | BK27410 | Oval, 10 x 6½ x 3"                                           | 1 ea      |
|    | BK21709 | Oblong, 9 x 4 x 21/4"                                        | 1 ea      |