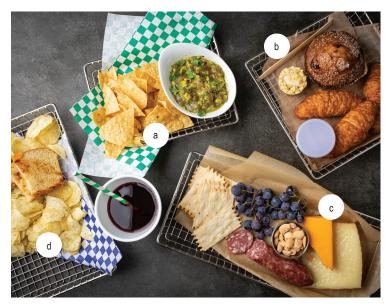

### WIRE SERVING BASKETS IN STAINLESS STEEL

Stainless Steel Wire Baskets aren't just for breading! Our baskets are a great way to serve entrees, bread and sides while adding a casual touch to your serving presentation.

### **WIRE SIDE SERVING**BASKETS IN STAINLESS STEEL

Serving baskets with mesh metal wire for convenient and perfectly portioned sides. The larger rectangular serving basket with handle is great for serving entrees and sides, burgers, sandwiches and more!