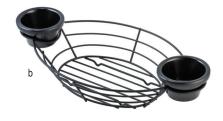

# **ARTISAN** COLLECTION™ BASKETS

- Integrated ramekin holders fit 2 oz and 3 oz ramekins
- Ramekins not included

|          | Item #  | Description                                                     | Min Order |
|----------|---------|-----------------------------------------------------------------|-----------|
|          |         | ARTISAN COLLECTION™ BASKETS-<br>POWDER COATED STEEL             | -BLACK    |
| a.       | BK157   | Round Cone, 43/4" dia x 61/2"                                   | 1 ea      |
| b.       | BK17508 | Round, 8" dia x 21/4"                                           | 1 ea      |
|          | BK17510 | Round, 10" dia x 3"                                             | 1 ea      |
| C.       | BK17409 | Oval, 9¼ x 6¼ x 2¼"                                             | 1 ea      |
|          | BK17410 | Oval, 10 x 63/4 x 31/4"                                         | 1 ea      |
|          | BK17412 | Oval, 11¾ x 9 x 3½"                                             | 1 ea      |
| d.       | BK11709 | Oblong, 8% x 4 x 2"                                             | 1 ea      |
| e.       | BK17209 | Rectangular, 9 x 6 x 2½"                                        | 1 ea      |
|          | BK17212 | Rectangular, 121/4 x 91/4 x 4"                                  | 1 ea      |
|          | 12152   | Round Two-Tiered Display Basket, 9½" & 11" dia x 12½"           | 1 ea      |
|          | 12153   | Round Three-Tiered Display Basket, 8", 91/2" & 111/2" dia x 18" | 1 ea      |
|          |         | PREMIUM SUGAR PACKET HOLDERS POWDER COATED STEEL                | -BLACK    |
| <b>S</b> | BK155   | 2" dia x 2½"                                                    | 1 ea      |
|          | BK156   | 3½ x 2½ x 2"                                                    | 1 ea      |
|          |         |                                                                 |           |