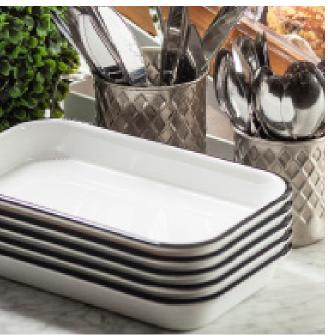

- Unique matte finish on outside with glossy finish inside
- Safe for temperatures up to 212°F
- Easy to clean, dishwasher safe

| Item  | Description                                       | Min Order |
|-------|---------------------------------------------------|-----------|
|       | SHEET PANS-MELANIME, WHITE DECALED WITH BLACK RIM |           |
| 11669 | Fourth Size 13 x 9½ x 11/4"                       | 1 ea      |
| 11671 | Eighth Size, 101/2 x 6 x 11/2"                    | 1 ea      |