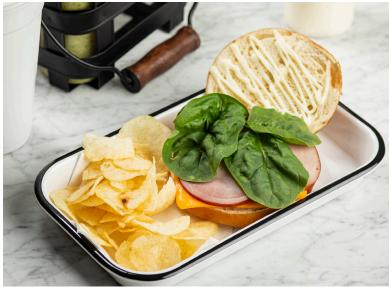

## **MELAMINE** SHEET PANS

Sheet Pans designed to have the look of enamelware but with the durability of melamine. The white color with black rims bring timeless style to your tablescape. Great for serving appetizers, entrees, and desserts.

Shatterproof and scratch-resistant melamine offers worry-free dining experiences both indoors and outdoors. It is a durable and convenient option for those looking for a practical and stylish alternative to traditional enamelware.