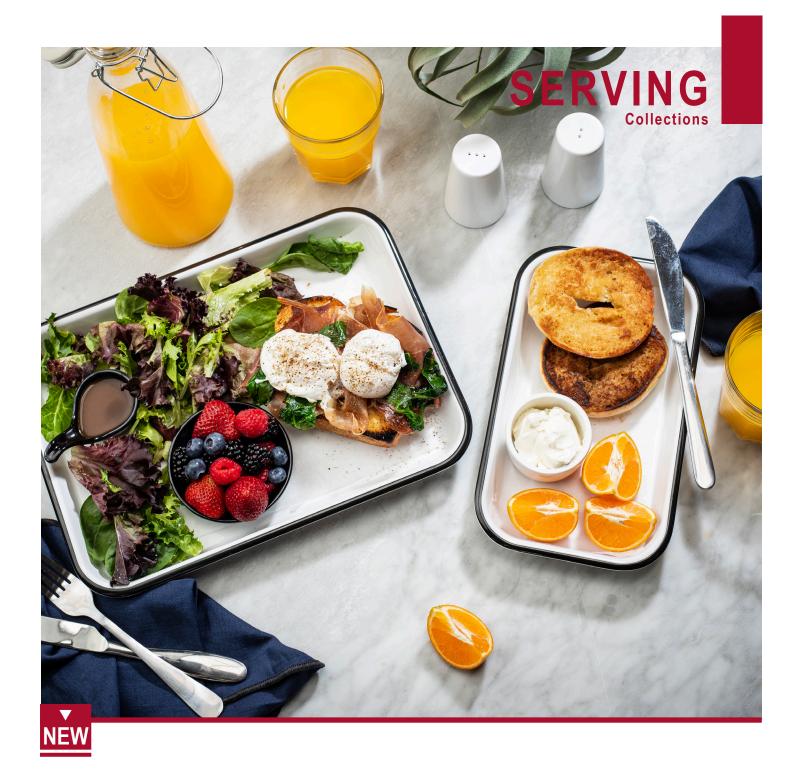

## **MELAMINE** SHEET PANS

Sheet Pans designed to have the look of enamelware but with the durability of melamine. The white color with black rims bring timeless style to your tablescape. Great for serving appetizers, entrees, and desserts.

Shatterproof and scratch-resistant melamine offers worry-free dining experiences both indoors and outdoors. It is a durable and convenient option for those looking for a practical and stylish alternative to traditional enamelware.