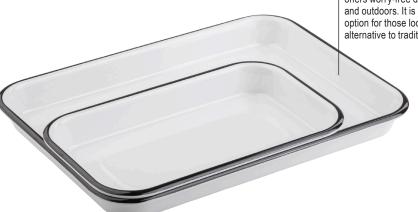

## **MELAMINE** SHEET PANS

Sheet Pans designed to have the look of enamelware but with the durability of melamine. The white color with black rims bring timeless style to your tablescape. Great for serving appetizers, entrees, and desserts.

- Unique matte finish on outside with glossy finish inside
- Safe for temperatures up to 212°F
- Easy to clean, dishwasher safe

| Item  | Description                                       | Min Order |
|-------|---------------------------------------------------|-----------|
|       | SHEET PANS-MELANIME, WHITE DECALED WITH BLACK RIM |           |
| 11669 | Fourth Size 13 x 9½ x 11/4"                       | 1 ea      |
| 11671 | Eighth Size, 101/2 x 6 x 11/2"                    | 1 ea      |

Shatterproof and scratch-resistant melamine offers worry-free dining experiences both indoors and outdoors. It is a durable and convenient option for those looking for a practical and stylish alternative to traditional enamelware.